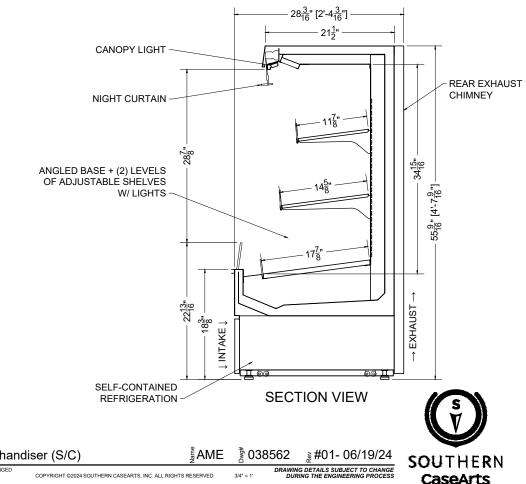

OPTIONAL COMPONENT LOAD INCLUDED

\* R290 (PROPANE) REFRIGERATION AVAILABLE

**F SPECIFICATION SHEET** 

01.9-MDC-55AVBH-S Spot Merchandiser (S/C)

INTERNAL VOLUME: 8.82 CUBIC FT.