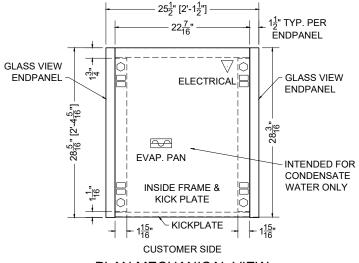

PLAN MECHANICAL VIEW

| 01.9-MDC-55AVI                     | BH-S (SELF-CONTAINED) |               |                         |          |         | CARSON         |
|------------------------------------|-----------------------|---------------|-------------------------|----------|---------|----------------|
| QTY                                | DESCRIPTION           | PART NUMBER   | VOLTAGE                 | PHASE    | AMPS    | TOTAL AMPS     |
| 1                                  | CANOPY LIGHT          | LG-FX-XXX-X   | 115V                    | 1        | 0.06    | 0.06           |
| 2                                  | SHELF LIGHTS          | LG-FX-XXX-X   | 115V                    | 1        | 0.03    | 0.06           |
| 1                                  | EVAPORATOR FAN        |               | 115V                    | 1        | 0.31    | 0.31           |
| 1                                  | COMPRESSOR            |               | 115V                    | 1        | 2.85    | 2.85           |
| 1                                  | CONDENSER FAN         |               | 115V                    | 1        | 0.31    | 0.31           |
| 1                                  | CONTROLS              |               | 115V                    | 1        | 0.09    | 0.09           |
| CIRCUIT#1                          | TOTAL AMPS: 3.68      | VOLTAGE: 115/ | VOLTAGE:115/1/60 CONNEC |          | DNNECTI | ON:5-15P       |
| * OPTIONAL COMPONENT LOAD INCLUDED |                       |               | P                       | ACKOUT \ | /OLUME: | 6.78 CUBIC FT. |