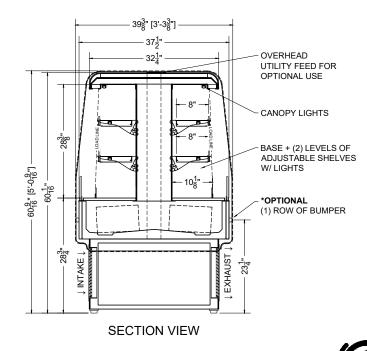

## PLAN MECHANICAL VIEW

03 5-MDI-3N1F-S = 2' CENTER + (1) FULL-RADIUS END (SELF-CONTAINED)

\* OPTIONAL COMPONENT LOAD INCLUDED: EVAP PAN CAN BE REPLACED WITH PUMP

| OC.O MIDI ONTI O Z OCITICITÀ (1) I OCC TO DIOC CITO (OCCITATIVED) |                                    |              |          |       |      | 1 1 1010   |
|-------------------------------------------------------------------|------------------------------------|--------------|----------|-------|------|------------|
| QTY                                                               | DESCRIPTION                        | PART NUMBER  | VOLTAGE  | PHASE | AMPS | TOTAL AMPS |
| 4                                                                 | 12" LED 3500K, FROSTED, 24V        | LG-FX-XXX-X  | 115V     | 1     | 0.02 | 0.08       |
| 6                                                                 | 23" LED 3500K, FROSTED, 24V        | LG-FX-XXX-X  | 115V     | 1     | 0.04 | 0.24       |
| 6                                                                 | EVAPORATOR FAN                     | AFXXX        | 115V     | 1     | 0.24 | 1.44       |
| 1                                                                 | CONDENSING UNIT                    | RF-CU-0388-A | 208/230V | 1     | 9.80 | 9.80       |
| 1                                                                 | CONDENSATE EVAP PAN / 1500W / HALF | EL-EV-XXXX   | 208V     | 1     | 7.21 | 7.21       |
| 1                                                                 | CONDENSATE PUMP                    | RF-MS-0442   | 115V     | 1     | 2.0  | 2.00       |