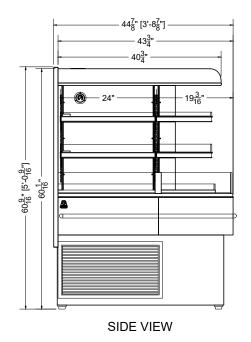

CIRCUIT#1 TOTAL AMPS:18.77 SHIPPING DIMENSIONS: 56" X 48" X 72"

WEIGHT: 710 LBS

VOLTAGE:208-230/1/60, 3-WIRE CONNECTION:L14-30P

PACKOUT VOLUME: 12.54 CUBIC FT.

INTERNAL VOLUME: 17.75 CUBIC FT.

CONFORMS TO UL STD 471. CONFORMS TO NSF STD 7. CERTIFIED TO CAN/CSA STD C22.2 NO. 120.