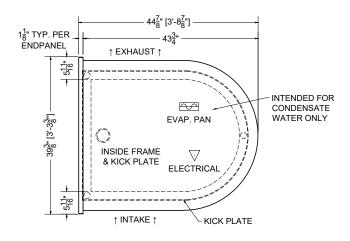

## PLAN MECHANICAL VIEW

03 5-MDI-3N1F-S = 2' CENTER + (1) FULL-RADIUS END (SELF-CONTAINED)

\* OPTIONAL COMPONENT LOAD INCLUDED: EVAP PAN CAN BE REPLACED WITH PUMP

| OC.O MIDI ONTI O Z OCITICITÀ (1) I OCC TO DIOC CITO (OCCITATIVED) |                                    |              |          |       |      | 1 1 1010   |
|-------------------------------------------------------------------|------------------------------------|--------------|----------|-------|------|------------|
| QTY                                                               | DESCRIPTION                        | PART NUMBER  | VOLTAGE  | PHASE | AMPS | TOTAL AMPS |
| 4                                                                 | 12" LED 3500K, FROSTED, 24V        | LG-FX-XXX-X  | 115V     | 1     | 0.02 | 0.08       |
| 6                                                                 | 23" LED 3500K, FROSTED, 24V        | LG-FX-XXX-X  | 115V     | 1     | 0.04 | 0.24       |
| 6                                                                 | EVAPORATOR FAN                     | AFXXX        | 115V     | 1     | 0.24 | 1.44       |
| 1                                                                 | CONDENSING UNIT                    | RF-CU-0388-A | 208/230V | 1     | 9.80 | 9.80       |
| 1                                                                 | CONDENSATE EVAP PAN / 1500W / HALF | EL-EV-XXXX   | 208V     | 1     | 7.21 | 7.21       |
| 1                                                                 | CONDENSATE PUMP                    | RF-MS-0442   | 115V     | 1     | 2.0  | 2.00       |