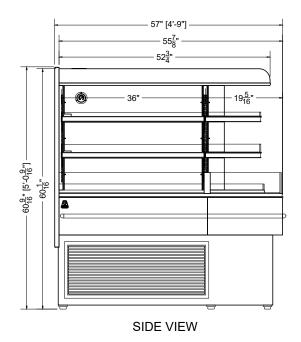

§04.5-MDI-3N1F-S - (1) Full-Radius End (S/C)

<sup>\*</sup> 038423 ĕAME

§ #09- 05/01/24

DRAWING DETAILS SUBJECT TO CHANGE DURING THE ENGINEERING PROCESS

**SPECIFICATION SHEET**