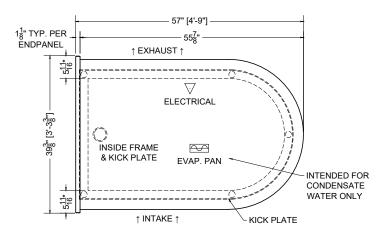

§04.5-MDI-3N1F-S - (1) Full-Radius End (S/C)

<sup>\*</sup> 038423 ĕAME

§ #09- 05/01/24

DRAWING DETAILS SUBJECT TO CHANGE DURING THE ENGINEERING PROCESS

**SPECIFICATION SHEET**