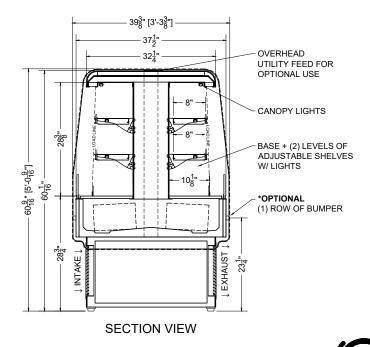

§04.5-MDI-3N1F-S - (1) Full-Radius End (S/C)

<sup>\*</sup> 038423 ĕAME

§ #09- 05/01/24

DRAWING DETAILS SUBJECT TO CHANGE DURING THE ENGINEERING PROCESS

**SPECIFICATION SHEET**