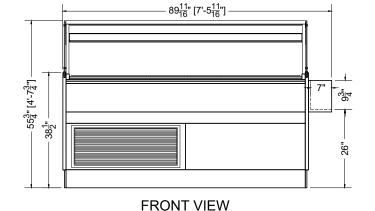

|
| 10 <u>5</u> "                              |                                                                                                                | ļJ                                                                                     |
| 9                                          |                                                                                                                |                                                                                        |
| <del></del>                                | ↑ INTAKE ↑                                                                                                     | -                                                                                      |

## PLAN MECHANICAL VIEW