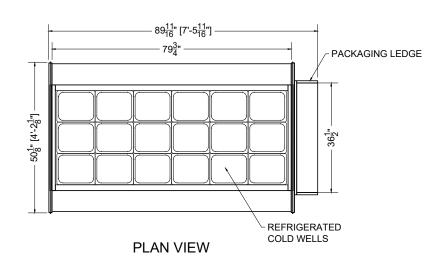

TOTAL AMPS:15.62 VOLTAGE:208-230/1/60, 3-WIRE CONNECTION:L14-20P PACKOUT VOLUME: 8.83 CUBIC FT.

INTERNAL VOLUME: 9.63 CUBIC FT.

CONFORMS TO UL STD 471.

|                                            |                                                                                                                | CONFORMS TO UL STD 471. CONFORMS TO NSF STD 7. CERTIFIED TO CAN/CSA STD C22.2 NO. 120. |
|--------------------------------------------|----------------------------------------------------------------------------------------------------------------|----------------------------------------------------------------------------------------|
| 1                                          | - 81 <sup>15</sup> / <sub>6</sub> " [6'-9 <sup>15</sup> "]                                                     | C22.2 NO. 120.                                                                         |
|                                            | - 81 <sup>15</sup> / <sub>16</sub> " [6'-9 <sup>15</sup> / <sub>16</sub> "] - 79 <sup>3</sup> / <sub>4</sub> " | ന ന                                                                                    |
| 4                                          | 794"                                                                                                           |                                                                                        |
| 1 <sup>1</sup> / <sub>8</sub> " TYP. PER _ | 18" — 27 <u>5</u> " — -                                                                                        | Intertek Intertek                                                                      |
| ENDPANEL                                   |                                                                                                                | 333,555                                                                                |
|                                            | ↑ EXHAUST ↑                                                                                                    | <br> -                                                                                 |
| 10 <u>5</u> "                              |                                                                                                                |                                                                                        |
| 6                                          | ļ                                                                                                              |                                                                                        |
| 1                                          |                                                                                                                | INTENDED FOR CONDENSATE                                                                |
| <u> </u>                                   |                                                                                                                | WATER ONLY                                                                             |
| <u>_</u>                                   | EVAP. PAN                                                                                                      | WATER ONLY                                                                             |
| -4                                         |                                                                                                                |                                                                                        |
| -E                                         |                                                                                                                |                                                                                        |
| 50 <u>4"</u> [4'-2 <mark>4</mark> "]       |                                                                                                                |                                                                                        |
|                                            | ELECTRICAL                                                                                                     |                                                                                        |
| +                                          | LEEGINIOAL                                                                                                     |                                                                                        |
| 10 <u>5</u> "                              |                                                                                                                | ļJ                                                                                     |
| 9                                          |                                                                                                                |                                                                                        |
| <del></del>                                | ↑ INTAKE ↑                                                                                                     | -                                                                                      |

## PLAN MECHANICAL VIEW