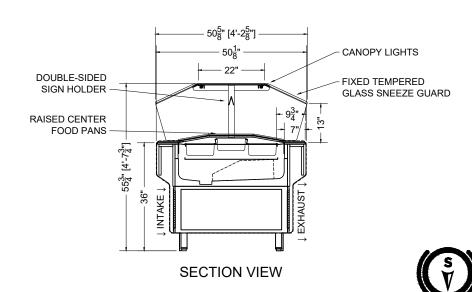

|
| 10 <u>5</u> "                              |                                                                                                                | ļJ                                                                                     |
| 9                                          |                                                                                                                |                                                                                        |
| <del></del>                                | ↑ INTAKE ↑                                                                                                     | -                                                                                      |

## PLAN MECHANICAL VIEW