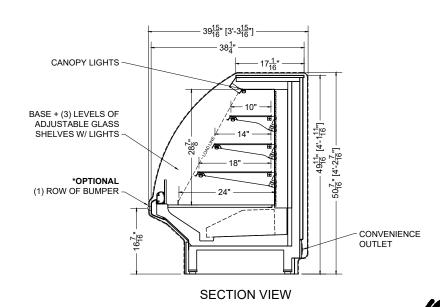

| IIT#1 (LIGHTS) TOTAL AMPS: 0.72 |                        |  | VOLTAGE:115/1/60 |                       | CONNECTION: HARDWIRED |      |            |
|                          | CIRCUIT#2 (FANS) |                                 | TOTAL AMPS: 0.68       |  | VOLTAGE:115/1/60 |                       | CONNECTION: HARDWIRED |      |            |
| CIRCUIT#3 (CONV. OUTLET) |                  | IIT#3 (CONV. OUTLET)            | TOTAL AMPS:20.00       |  | VOLTAGE:115/1    | CONNECTION: HARDWIRED |                       |      |            |

BTUH:8000

APPLICATION: BAKERY / PASTRY

DEFROST: TIME-OFF, 4/30MIN, 47° TEMP TERMINATION

SHIPPING DIMENSIONS: 108" X 48" X 60"

WEIGHT: 1220 LBS

CONFORMS TO UL STD 471. CONFORMS TO NSF STD 7. CERTIFIED TO CAN/CSA STD

MODEL: BCX-SS









EVAP TEMP: 22°F

PACKOUT VOLUME: 26.66 CUBIC FT.

INTERNAL VOLUME: 33.94 CUBIC FT.