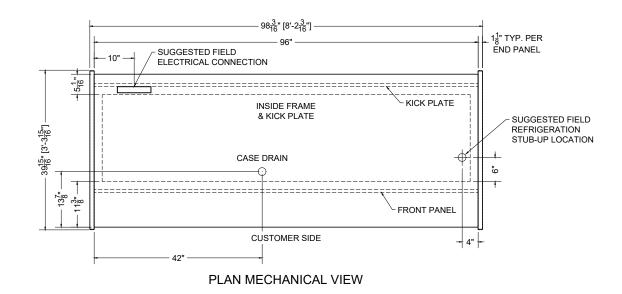

|                          | 08.0-BCX-SS-R    |                                 |                        |  |                  |                       |                       |      | POTOMAC    |
|--------------------------|------------------|---------------------------------|------------------------|--|------------------|-----------------------|-----------------------|------|------------|
|                          | QTY              |                                 | DESCRIPTION            |  | PART NUMBER      | VOLTAGE               | PHASE                 | AMPS | TOTAL AMPS |
|                          | 8                | 45" LE                          | ED 3500K, FROSTED, 24V |  | LG-FX-XXX-X      | 115V                  | 1                     | 0.09 | 0.72       |
|