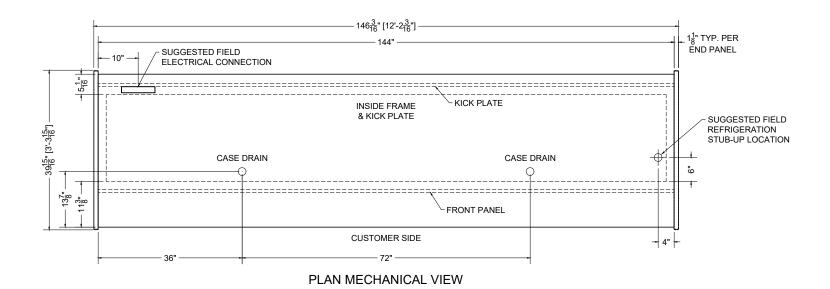

| 12.0-BCX-SS-R POTOMA |                                    |                                      |                              |                  |                       |                       |      |            |
|----------------------|------------------------------------|--------------------------------------|------------------------------|------------------|-----------------------|-----------------------|------|------------|
|                      | QTY                                |                                      | DESCRIPTION                  | PART NUMBER      | VOLTAGE               | PHASE                 | AMPS | TOTAL AMPS |
|                      | 12                                 | 45" LED 3500K, FROSTED, 24V          |                              | LG-FX-XXX