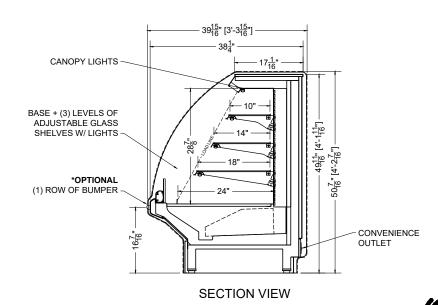

AMPS: 0.85             | VOLTAGE:115/1/60 |                       | CONNECTION: HARDWIRED |      |            |
|                      |                                    | T#3 (CONV. OUTLET) TOTAL AMPS: 20.00 |                              | VOLTAGE:115/1/60 |                       | CONNECTION: HARDWIRED |      |            |
|                      |                                    | L:BCX-SS                             | APPLICATION: BAKERY / PASTRY | BTUH:12000       |                       | EVAP TEMP: 22°F       |      |            |

DEFROST: TIME-OFF, 4/30MIN, 47° TEMP TERMINATION SHIPPING DIMENSIONS: 156" X 48" X 60"

PACKOUT VOLUME: 39.99 CUBIC FT. WEIGHT: 1645 LBS INTERNAL VOLUME: 50.91 CUBIC FT.

CONFORMS TO UL STD 471. CONFORMS TO NSF STD 7. CERTIFIED TO CAN/CSA STD









CaseArts