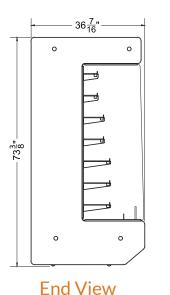

## DIMENSIONS

- Available in 3', 4' and 6' width
- Available with either self-contained and remote condensers

CONFORMS TO UL STD 471. CONFORMS TO NSF STD 7. CERTIFIED TO CAN/CSA STD C22.2 NO. 120.

\_\_\_\_\_74<sup>1</sup>"\_\_\_\_\_ \_\_\_\_72"\_\_\_\_