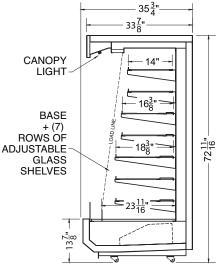

## Southern CaseArts

AXIS - Wall Case Model: MDC-73LS-R

## DIMENSIONS

- Available in 3', 4' and 6' width
- Available with either self-contained and remote condensers

CONFORMS TO UL STD 471. CONFORMS TO NSF STD 7. CERTIFIED TO CAN/CSA STD C22.2 NO. 120.

\_\_\_\_\_74<sup>1</sup>"\_\_\_\_\_ \_\_\_\_72"\_\_\_\_