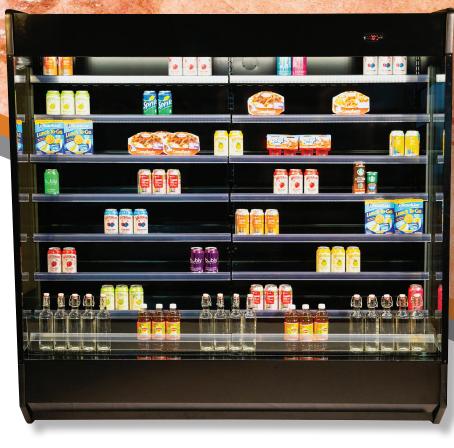

## Southern CaseArts AXIS - Wall Case Model: MDC-73LS-R

The new refrigerated wall case from Southern CaseArts cuts energy usage by up to 50% over competitors' cases.\* Sleek design provides maximized glass with improved sight lines for greater sales and a more open store appearance. Increased pack-out capabilities mean you can get more product in front of customers and reduce restocking labor. It's easy to install, clean, maintain and performs beautifully for years. Contact us today and discover the coolest new way to move more product while improving your ROI.

## Southern CaseArts

AXIS - Wall Case Model: MDC-73LS-R