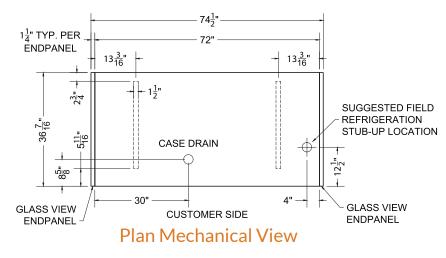

## DIMENSIONS

- Available in 3', 4' and 6' width
- Available with either self-contained and remote condensers

CONFORMS TO UL STD 471. CONFORMS TO NSF STD 7. CERTIFIED TO CAN/CSA STD C22.2 NO. 120.

\_\_\_\_\_74<sup>1</sup>"\_\_\_\_\_ \_\_\_\_72"\_\_\_\_