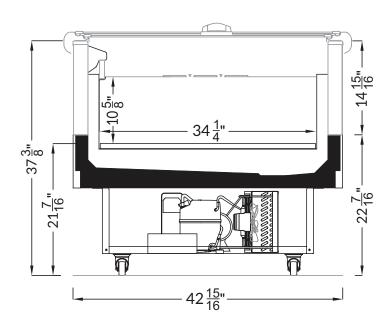

**Section View** 

The Cibola is fully self-contained using R290 propane refrigerant and features a low energy compressor design for enhanced energy efficiency. Whether using the case open or with optional sliding doors, the Cibola is the perfect merchandiser for everything from packaged meat and produce, to frozen foods and ice cream.