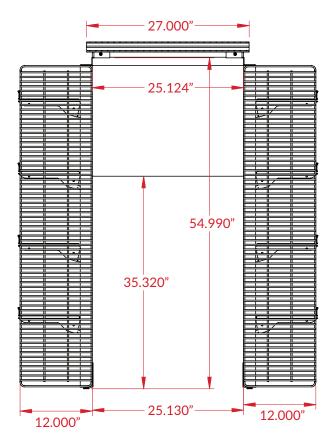

## **Section View**

## STANDARD FEATURES

KIKA -

- Height: 58"
- Width: 32"
- Length: 49"
- Interior Dimensions: 54.990" x 25.124" x 25.615"
- Shelf Depth: 10"
- Shelf Quantity: 8
- Standard Color: Black (custom colors available for orders of 100 units or more)
- Compatible Cooler Units Include: IDW GCG-10 / G-10 Imbera VR10 True GDM-10 QBD CD10-HC