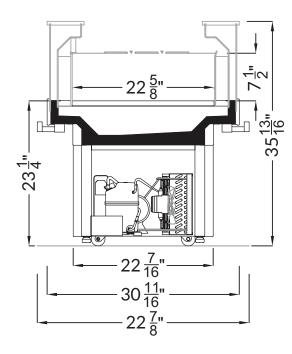

## Southern CaseArts

Pine - Island Self-Contained | Cold

03.4-SAR-40AX-S

# **OVERVIEW**



The **Southern CaseArts Pine** glass walled island is a multi-functional breakthrough design. Available in 3 ft. and 4 ft. lengths, the Pine is fully self-contained using R290 propane refrigerant and features a low energy compressor design for enhanced energy efficiency. Whether using the case open or with optional sliding doors,

while the case open of with optional shaing doors,

the Pine is the perfect merchandiser for packaged meat, cheese, and produce.

#### **Section View**



### **STANDARD FEATURES**



• Refrigerant: R290 propane

• Exterior Color: Black

• Exterior Color: Self-contained

#### PRODUCT CATEGORIES







Cheese/ Dairy

Produce







CONFORMS TO UL STD 471. CONFORMS TO NSF STD 7. CERTIFIED TO CAN/CSA STD C22.2 NO. 120.

For more information on this Island Self-Contained case, contact one of our **Southern CaseArts** representatives or check out our website to learn more about all of the products offered by **Southern CaseArts**: