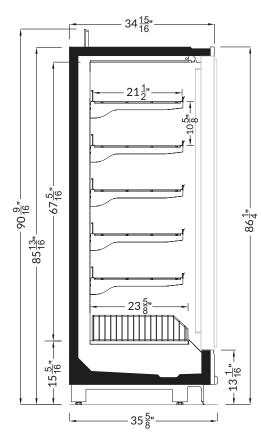

#### **Section View**

## STANDARD FEATURES

- Module Length: 5.1, 7.7, 10.2, 12.8
- Shelves: 5 adjustable shelves
- Shelf Capacity: 275 lbs.
- Doors: Glass; Optional Anti-Fog Doors Available
- Interior Lighting: LED
- Exterior Color: Black

## PRODUCT CATEGORIES

Frozen Food Ice Cream

| DOORS | LENGTH | HEIGHT* Incl./Excl.<br>Top Pipe | DEPTH<br>(To door handle) | DOOR<br>HEIGHT | SHELF<br>SIZE |
|-------|--------|---------------------------------|---------------------------|----------------|---------------|
| 2     | 61.5   | 90.5/87.6                       | 35.6                      | 72             | 22/34         |
| 3     | 92.5   | 90.5/87.6                       | 35.6                      | 72             | 22/34         |
| 4     | 123    | 90.5/87.6                       | 35.6                      | 72             | 22/34         |