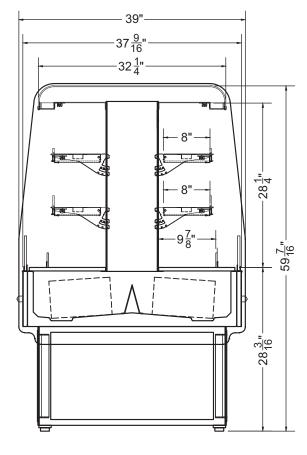

### Southern CaseArts

**Placid - Multideck** Island Refrigerated Merchandiser (including endcaps) | Cold 05.6-MDI-3N1P-S

# OVERVIEW 🕸

The Placid Multi-deck island refrigerated merchandiser is your next sales superstar by turning previously dead floor space into a profit center. This unit features LED shelf and canopy lighting, NSF leveler legs and powder coated black interior. Suitable for cheese, sandwiches, fresh meats, deli, salads, fruit, and beverage applications. Contact us today and

discover the coolest new way to move more product while improving your ROI.



#### **Section View**

## SOUTHERN CaseArts

### STANDARD FEATURES

- Module Length: 3.6, 4.6, 5.6
- Shelves: 4 adjustable shelves
- Interior Lighting: LED
- Exterior Color: Black

### **PRODUCT CATEGORIES**









Food



CONFORMS TO UL STD 471. CONFORMS TO NSF STD 7. us CERTIFIED TO CAN/CSA STD C22.2 NO. 120.

For more information on this Multideck Island Merchandiser, contact one of our **Southern CaseArts** representatives or check out our website to learn more about all of the products offered by **Southern CaseArts**: