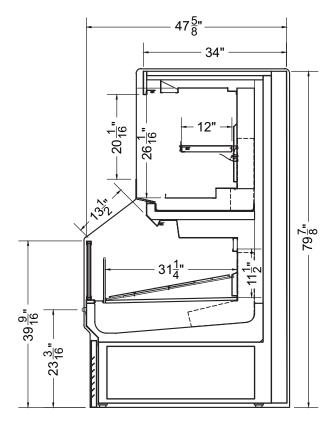

#### **Section View**

# OVERVIEW 🕸

The **Southern CaseArts Spruce** combination multideck merchandiser is compact yet provides maximum pack out for grab-n-go items. With an adjustable upper shelf and LED lighting, products such as snacks & sandwiches, grab-n-go foods, and beverages will be easy to merchandise and readily accessible for customers. This energy efficient merchandiser is built to handle daily traffic and offers easy maintenance.