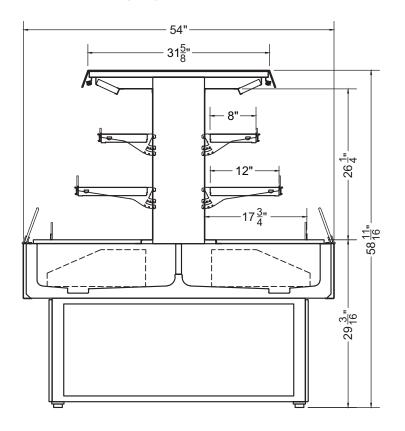

## Southern CaseArts

**Superior - Multideck** Island Refrigerated Merchandiser | Cold

07.0-RIM-3N2-R

# **OVERVIEW**



The **Southern CaseArts Superior** multideck island merchandiser provides 360 degree access to grab-n-go foods, beverages, snacks, and so much more. Adjustable shelving provides maximum flexibility for product selection and LED lighting highlights products for customers. This durable case is available in 7 ft. and 10 ft. models and will be a showstopper in your store for years to come.

#### **Section View**



# STANDARD FEATURES

- Module Length: 7.0, 10.0
- Shelves: 2 adjustable shelves
- Interior Lighting: LED
- Exterior Color: Black

### **PRODUCT CATEGORIES**







Snacks/ Sandwiches

Chilled Beverages

Prepared Food







CONFORMS TO UL STD 471. CONFORMS TO NSF STD 7. CERTIFIED TO CAN/CSA STD C22.2 NO. 120.

For more information on this Multideck Island Merchandiser, contact one of our **Southern CaseArts** representatives or check out our website to learn more about all of the products offered by **Southern CaseArts**: