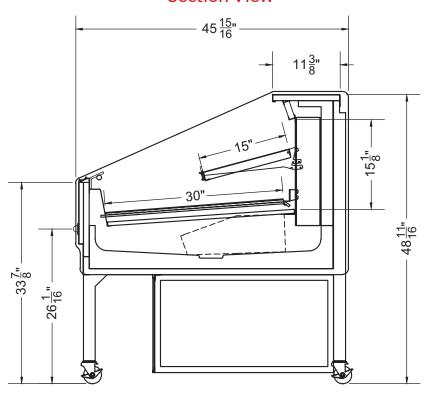

## Southern CaseArts

Willow - Refrigerated Produce Table | Cold

07.8-FLX-PX02-S

# **OVERVIEW**



The Southern CaseArts Willow

refrigerated produce table provides a

flexible and attractive way to merchandise produce. This case is self-contained and comes standard with casters which allows you to move the case where needed to maximize customer interaction. Available in two lengths, both with an adjustable shelf and features attractive wood grain panels.

#### **Section View**



### STANDARD FEATURES



- Module Length: 6.0, 7.8
- Shelves: 1 adjustable shelf
- Exterior Color: Black with wood grain

## PRODUCT CATEGORIES







CONFORMS TO UL STD 471. CONFORMS TO NSF STD 7. CERTIFIED TO CAN/CSA STD C22.2 NO. 120.

For more information on this Refrigerated Produce Table, contact one of our Southern CaseArts representatives or check out our website to learn more about all of the products offered by Southern CaseArts: