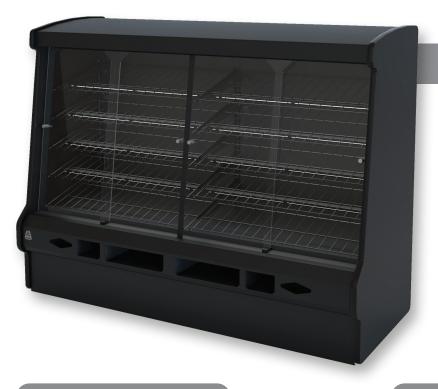

# **Birch**Pastry Merchandiser | Ambient 06.2-CMI-PC-A

southerncasearts.com | 800.552.6283

## **OVERVIEW**

The Birch Pastry Merchandiser from Southern CaseArts provides the ultimate in ambient bakery display. With 5 adjustable wire shelves complete with LED lighting, your customers can't help but be drawn to the bagels, donuts, muffins and other bakery items. The Birch features two sets of sliding glass doors which provide maximum visibility and easy access to products on display. The built in cut outs for tissue and bags keep the area neat and tidy while providing added convenience for customers.

### **STANDARD FEATURES**

- Nominal Length: 6.2'
- Shelves: 5 Adjustable wire shelves with LED lights
- Sliding glass service doors
- Built in tissue and bag dispenser cutouts
- Unit on casters for easy mobility
- Exterior: Black powder coat