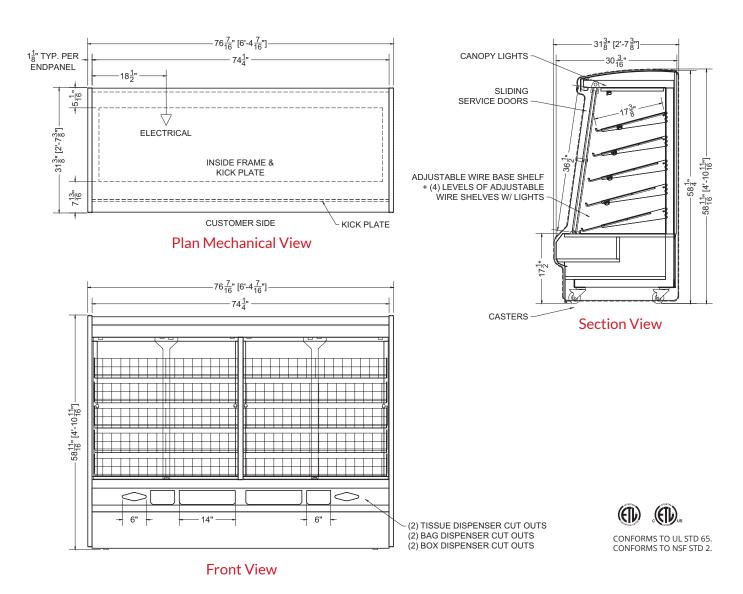

### **STANDARD FEATURES**

- Nominal Length: 6.2'
- Shelves: 5 Adjustable wire shelves with LED lights
- Sliding glass service doors
- Built in tissue and bag dispenser cutouts
- Unit on casters for easy mobility
- Exterior: Black powder coat

#### **06.2-CMI-PC-A** | Birch Pastry Merchandiser

|                                                                                  |                                                       | ,                                                    |           |      |                                     |                   |         |                                                  |
|----------------------------------------------------------------------------------|-------------------------------------------------------|------------------------------------------------------|-----------|------|-------------------------------------|-------------------|---------|--------------------------------------------------|
| QTY                                                                              | DESC                                                  | RIPTION                                              | PART NUI  | MBER | VOLTAGE                             | PHASE             | AMPS    | TOTAL AMPS                                       |
| 10                                                                               | 34" LED 3500k                                         | K, FROSTED, 24V                                      | LG-FX-XXX | <-X  | 115V                                | 1                 | 0.07    | 0.70                                             |
| 2                                                                                | VENT FAN                                              |                                                      | AFXXX     |      | 115V                                | 1                 | 0.24    | 0.48                                             |
| CIRCUI<br>MODE                                                                   | IT#1 (LIGHTS)<br>IT#2 (FANS)<br>L: CMI-PC<br>IST: N/A | TOTAL AMPS: 0.7<br>TOTAL AMPS: 0.4<br>APPLICATION: A | 18        |      | AGE: 115/1/60<br>AGE: 115/1/60<br>O |                   | NNECTIO | ON: HARDWIRED<br>ON: HARDWIRED<br>EVAP TEMP: N/A |
| SHIPPING DIMENSIONS: 88" X 48" X 69" WEIGHT: 900 LBS INTERNAL VOLUME: 30.09 CUBI |                                                       |                                                      |           |      |                                     | : 30.09 CUBIC FT. |         |                                                  |