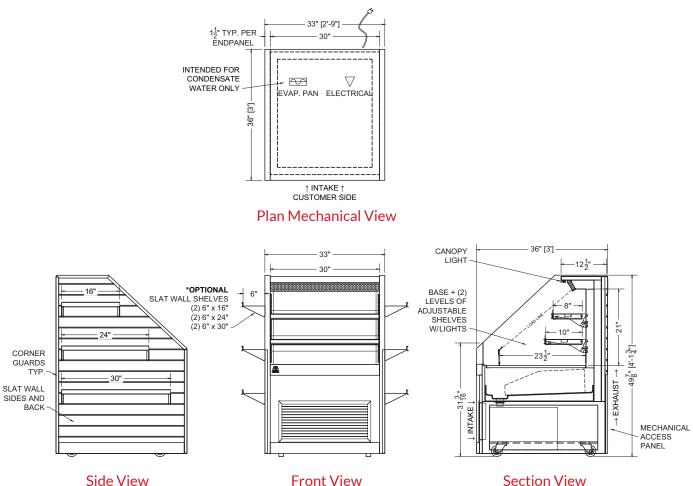

# OVERVIEW 🏽

The Elm Spot Merchandiser from Southern CaseArts may be compact, but it provides major merchandise opportunities for grab-ngo foods and beverages. This self-contained case features 2 adjustable shelves for maximum packout. The wooden slat wall exterior fits well with any décor and the optional slat wall shelves provide additional merchandise space for added sales.

# STANDARD FEATURES

- Nominal Length: 2.5'
- Shelves: 2 adjustable shelves with LED lights
- Self-contained
- Attractive wooden slat wall exterior
- Optional slat wall shelves
- Exterior: Black powder coat and wood

### **PRODUCT CATEGORIES**

Sandwiches

Chilled

Beverages

Prepared Food

02.5-ODC-02B-S | Elm Spot Merchandiser

| QTY    | DESCRIPTION                          | PART NUMBER               | VOLTAGE      | PHASE | AMPS | TOTAL AMPS      |
|--------|--------------------------------------|---------------------------|--------------|-------|------|-----------------|
| 3      | 23" LED 3500K, FROSTED, 24V          | LG-FX-XXX-X               | 115V         | 1     | 0.04 | 0.12            |
| 1      | EVAPORATOR FAN                       | RF-FA-XXXX                | 115V         | 1     | 0.17 | 0.17            |
| 1      | CONDENSING UNIT                      | RF-CU-0375-A              | 115V         | 1     | 8.24 | 8.24            |
| 1      | CONDENSATE EVAP PAN /<br>500W / HALF | EL-EV-XXXX                | 115V         | 1     | 4.17 | 4.17            |
| CIRCUI | T#1 (LIGHTS) TOTAL AMP               | <b>S:</b> 12.70 <b>VO</b> | LTAGE: 115/1 | /60   | CON  | NECTION: L5-20P |

**Front View** 

CONFORMS TO UL STD 471. CONFORMS TO NSF STD 7. CERTIFIED TO CAN/CSA STD C22.2 NO. 120.

For more information on the Elm Open Display Spot Merchandiser, contact one of our Southern CaseArts representatives or check out our website to learn more about all of the products offered by Southern CaseArts.