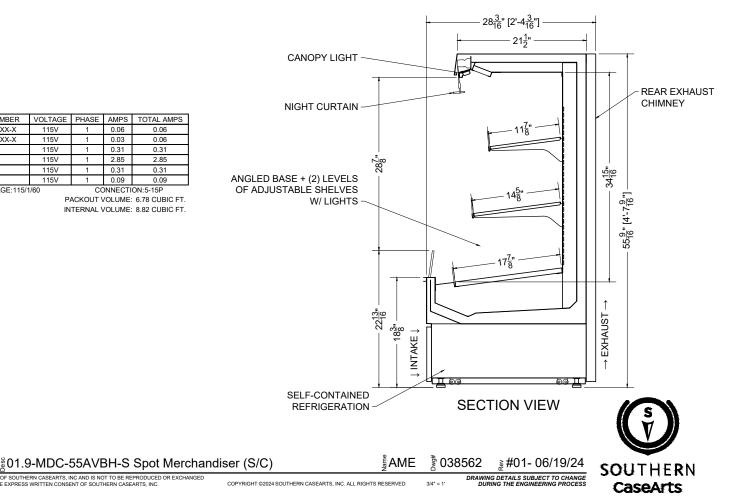

## 01 9-MDC-55AVBH-S (SELE-CONTAINED)

| UT:S-MIDC-35AVBIT-S (SELI-CONTAINED) |                       |                  |         |                  |      |            |
|--------------------------------------|-----------------------|------------------|---------|------------------|------|------------|
| QTY                                  | DESCRIPTION           | PART NUMBER      | VOLTAGE | PHASE            | AMPS | TOTAL AMPS |
| 1                                    | CANOPY LIGHT          | LG-FX-XXX-X      | 115V    | 1                | 0.06 | 0.06       |
| 2                                    | SHELF LIGHTS          | LG-FX-XXX-X      | 115V    | 1                | 0.03 | 0.06       |
| 1                                    | EVAPORATOR FAN        |                  | 115V    | 1                | 0.31 | 0.31       |
| 1                                    | COMPRESSOR            |                  | 115V    | 1                | 2.85 | 2.85       |
| 1                                    | CONDENSER FAN         |                  | 115V    | 1                | 0.31 | 0.31       |
| 1                                    | CONTROLS              |                  | 115V    | 1                | 0.09 | 0.09       |
| CIRCL                                | IIT#1 TOTAL AMPS:3.68 | VOLTAGE:115/1/60 |         | CONNECTION:5-15P |      |            |

\* OPTIONAL COMPONENT LOAD INCLUDED

\* R290 (PROPANE) REFRIGERATION AVAILABLE

PACKOUT VOLUME: 6.78 CUBIC FT. INTERNAL VOLUME: 8.82 CUBIC FT.