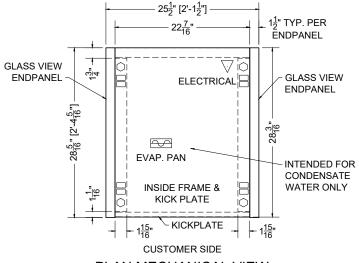

PLAN MECHANICAL VIEW



## 01 9-MDC-55AVBH-S (SELE-CONTAINED)

| UT:S-MIDC-35AVBIT-S (SELI-CONTAINED) |                       |                  |         |                  |      |            |
|--------------------------------------|-----------------------|------------------|---------|------------------|------|------------|
| QTY                                  | DESCRIPTION           | PART NUMBER      | VOLTAGE | PHASE            | AMPS | TOTAL AMPS |
| 1                                    | CANOPY LIGHT          | LG-FX-XXX-X      | 115V    | 1                | 0.06 | 0.06       |
| 2                                    | SHELF LIGHTS          | LG-FX-XXX-X      | 115V    | 1                | 0.03 | 0.06       |
| 1                                    | EVAPORATOR FAN        |