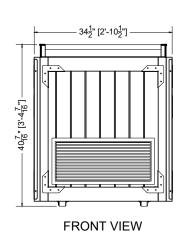

PACKOUT VOLUME: 4.35 CUBIC FT. INTERNAL VOLUME: 5.42 CUBIC FT.

NOTICE: THIS MERCHANDISER IS NOT INTENDED FOR THE DISPLAY OF POTENTIALLY HAZARDOUS FOODS.

**SPECIFICATION SHEET**