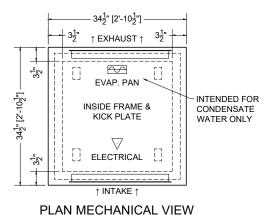

PACKOUT VOLUME: 4.35 CUBIC FT. INTERNAL VOLUME: 5.42 CUBIC FT.

NOTICE: THIS MERCHANDISER IS NOT INTENDED FOR THE DISPLAY OF POTENTIALLY HAZARDOUS FOODS.

**SPECIFICATION SHEET**