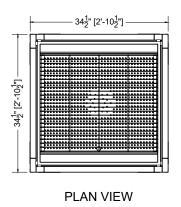

PACKOUT VOLUME: 4.35 CUBIC FT. INTERNAL VOLUME: 5.42 CUBIC FT.

NOTICE: THIS MERCHANDISER IS NOT INTENDED FOR THE DISPLAY OF POTENTIALLY HAZARDOUS FOODS.

**SPECIFICATION SHEET**