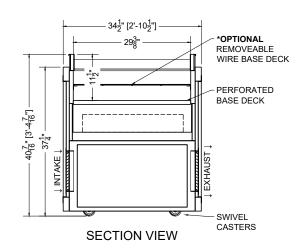

PACKOUT VOLUME: 4.35 CUBIC FT. INTERNAL VOLUME: 5.42 CUBIC FT.

NOTICE: THIS MERCHANDISER IS NOT INTENDED FOR THE DISPLAY OF POTENTIALLY HAZARDOUS FOODS.

**SPECIFICATION SHEET**