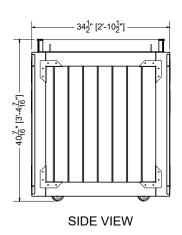

-|------|------------|
| QTY    | DESCRIPTION                              | PART NUMBER      | VOLTAGE | PHASE             | AMPS | TOTAL AMPS |
| 1      | EVAPORATOR FAN                           | RF-FA-XXXX       | 115V    | 1                 | 0.17 | 0.17       |
| 1      | CONDENSING UNIT                          | RF-CU-0375-A     | 115V    | 1                 | 8.24 | 8.24       |
| 1      | CONDENSATE EVAP PAN / 500W / HALF        | EL-EV-XXXX       | 115V    | 1                 | 4.17 | 4.17       |
| CIRCL  | IIT#1 TOTAL AMPS:12.58                   | VOLTAGE:115/1/60 |         | CONNECTION:L5-20P |      |            |

PACKOUT VOLUME: 4.35 CUBIC FT. INTERNAL VOLUME: 5.42 CUBIC FT.

NOTICE: THIS MERCHANDISER IS NOT INTENDED FOR THE DISPLAY OF POTENTIALLY HAZARDOUS FOODS.















**SPECIFICATION SHEET**