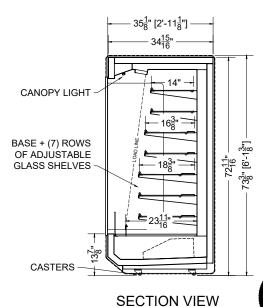

> CONFORMS TO UL STD 471. CONFORMS TO NSF STD 7. CERTIFIED TO CAN/CSA STD C22.2 NO. 120.

PLAN MECHANICAL VIEW

≝AME

§ #03 - 10/02/23