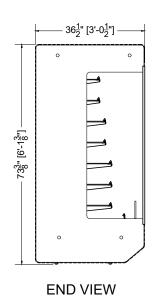

> CONFORMS TO UL STD 471. CONFORMS TO NSF STD 7. CERTIFIED TO CAN/CSA STD C22.2 NO. 120.

PLAN MECHANICAL VIEW

≝AME

§ #03 - 10/02/23