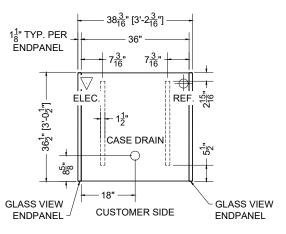

> CONFORMS TO UL STD 471. CONFORMS TO NSF STD 7. CERTIFIED TO CAN/CSA STD C22.2 NO. 120.

PLAN MECHANICAL VIEW

≝AME

§ #03 - 10/02/23