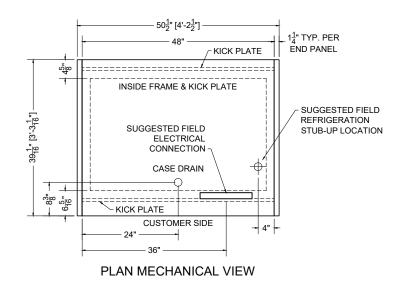

04.0-MDC-48LS-R

|   | QTY              |                                | DESCRIPTION                 | PART NUMBER      | VOLTAGE          | PHASE                 | AMPS                  | TOTAL AMPS |  |
|---|------------------|--------------------------------|-----------------------------|------------------|------------------|-----------------------|-----------------------|------------|--|
| I | 3                |                                | 45" LED 3500K, FROSTED, 24V | LG-FX-XXX-X      | 115V             | 1                     | 0.09                  | 0.27       |  |
|   | 2                |                                | EVAPORATOR FAN              | RF-FA-XXXX       | 115V             | 1                     | 0.17                  | 0.34       |  |
|   | CIRCL            | UIT#1 (LIGHTS) TOTAL AMPS:0.27 |                             | VOLTAGE:115/1/60 |                  | CONNECTION: HARDWIRED |                       |            |  |
|   | CIRCUIT#2 (FANS) |                                | TOTAL AMPS:0.34             | VOLTAGE:115/     | VOLTAGE:115/1/60 |                       | CONNECTION: HARDWIRED |            |  |
|   | MODEL: MDC-48LS  |                                | APPLICATION: DELI           | BTUH:3000        |                  | E۷                    | EVAP TEMP: 24°F       |            |  |