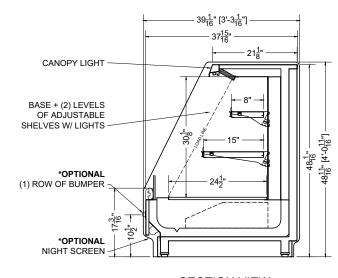

CONFORMS TO UL STD 471. CONFORMS TO NSF STD 7. CERTIFIED TO CAN/CSA STD C22.2 NO. 120.

DEFROST: TIME-OFF, 4/40MIN, 47° TEMP TERMINATION

**SECTION VIEW** 