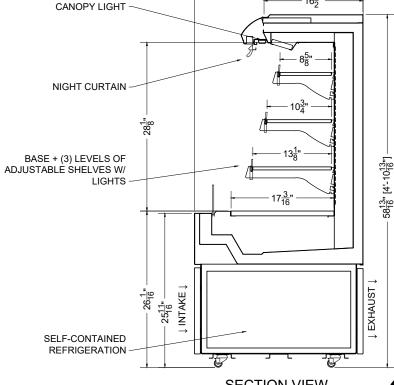

\* OPTIONAL COMPONENT LOAD INCLUDED

\* R290 (PROPANE) REFRIGERATION AVAILABLE

**SECTION VIEW** 

PACKOUT VOLUME: 9.45 CUBIC FT.

INTERNAL VOLUME: 13.83 CUBIC FT.