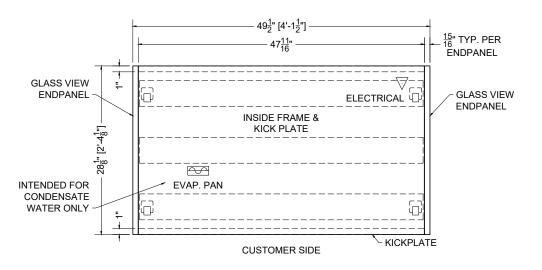

## PLAN MECHANICAL VIEW

## 04.0-MDC-59AVBH-S (SELF-CONTAINED)

| QTY   | DESCRIPTION            | PART NUMBER      | VOLTAGE | PHASE            | AMPS | TOTAL AMPS |
|-------|------------------------|------------------|---------|------------------|------|------------|
| 1     | CANOPY LIGHT           | LG-FX-XXX-X      | 115V    | 1                | 0.13 | 0.13       |
| 3     | SHELF LIGHTS           | LG-FX-XXX-X      | 115V    | 1                | 0.07 | 0.21       |
| 1     | EVAPORATOR FAN         |                  | 115V    | 1                | 0.31 | 0.31       |
| 1     | COMPRESSOR             |                  | 115V    | 1                | 5.95 | 5.95       |
| 1     | CONDENSER FAN          |                  | 115V    | 1                | 0.31 | 0.31       |
| 1     | CON