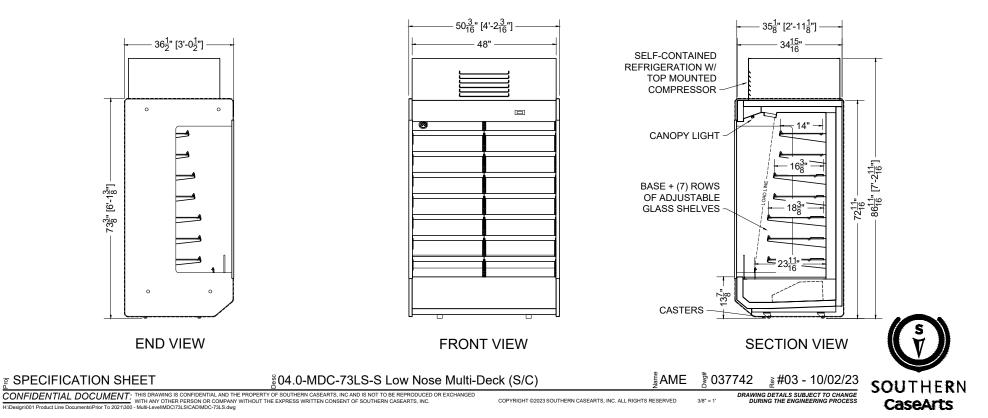

| CONDENSATE EVAP PAN / 1500W / FULL | EL-EV-XXXX   | 208V    | 1     | 7.21  | 7.21       |
| 1                                                                     | CONDENSATE PUMP                    | RF-MS-0442   | 115V    | 1     | 1.00  | 1.00       |
| CIRCUIT#1 TOTAL AMPS:21.44 VOLTAGE:208-230/1/60, 3-WIRE CONNECTION:L1 |                                    |              |         |       |       | ON:L14-30P |
|                                                                       |                                    |              |         |       |       |            |

PACKOUT VOLUME: 31.17 CUBIC FT. INTERNAL VOLUME: 42.67 CUBIC FT.

> CONFORMS TO UL STD 471. CONFORMS TO NSF STD 7. CERTIFIED TO CAN/CSA STD C22.2 NO. 120.