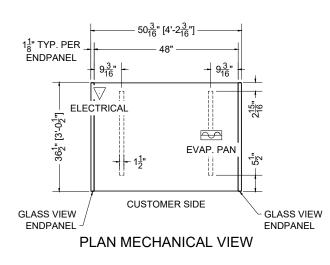

| CONDENSATE EVAP PAN / 1500W / FULL | EL-EV-XXXX   | 208V    | 1     | 7.21  | 7.21       |
| 1                                                                     | CONDENSATE PUMP                    | RF-MS-0442   | 115V    | 1     | 1.00  | 1.00       |
| CIRCUIT#1 TOTAL AMPS:21.44 VOLTAGE:208-230/1/60, 3-WIRE CONNECTION:L1 |                                    |              |         |       |       | ON:L14-30P |
|                                                                       |                                    |              |         |       |       |            |

PACKOUT VOLUME: 31.17 CUBIC FT. INTERNAL VOLUME: 42.67 CUBIC FT.

> CONFORMS TO UL STD 471. CONFORMS TO NSF STD 7. CERTIFIED TO CAN/CSA STD C22.2 NO. 120.