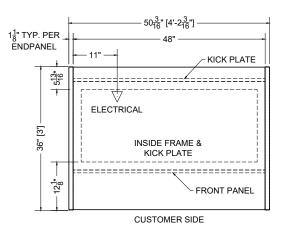

## IMPORTANT NOTE:

CUSTOMER TO SET CONTROLLERS IN STORE BASED ON OPTIMUM PRODUCT TEMPERATURE AND STORE ENVIRONMENT

INTERNAL VOLUME: 14.54 CUBIC FT.