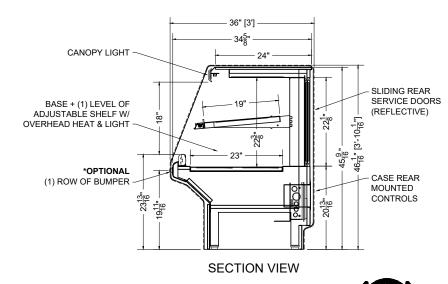

PLAN MECHANICAL VIEW

04.0-MDC-HT02-H (REAR CONTROLS) **GRANDE** QTY PART NUMBER VOLTAGE PHASE AMPS TOTAL AMPS L1 L2 DESCRIPTION 45" LED 3500K, FROSTED, 24V LG-FX-XXX-X 115V 0.09 FOIL HEATER, CANOPY, 4' FS-HT-0514-A 208V 3.60 3.60 3.60 3.60 1 FOIL HEATER, SHELF, 4' FS-HT-0514-A 208V 3.60 3.60 3.60 3.60 FOIL HEATER, BASE DECK, 4' FS-HT-0274-A 208V 2.50 5.00 5.00 5.00 CIRCUIT#1 (LOAD CENTER) TOTAL AMPS: (L1 = 12.38 / L2 = 12.20) VOLTAGE:208/1/60, 3-WIRE CONNECTION: HARDWIRED