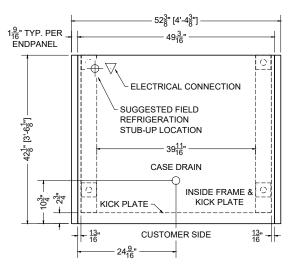

PLAN MECHANICAL VIEW

| 04.1-N                                           | IDC-87ADM-R                         |                    |                  |                  |                       |       |                       | SHEYENNE   |  |
|--------------------------------------------------|-------------------------------------|--------------------|------------------|------------------|-----------------------|-------|-----------------------|------------|--|
| QTY                                              |                                     | DESCRIPTION        |                  | PART NUMBER      | VOLTAGE               | PHASE | AMPS                  | TOTAL AMPS |  |
| 6                                                |                                     | 45" LED 4000K, 24V |                  | LG-FX-XXX-X      | 115V                  | 1     | 0.50                  | 3.00       |  |
| 2                                                |                                     | EVAPORATOR FAN     |                  | AFXXX            | 115V                  | 1     | 0.20                  | 0.40       |  |
| CIRCL                                            | CIRCUIT#1 (LIGHTS) TOTAL AMPS: 3.00 |                    | VOLTAGE:115/1/60 |                  | CONNECTION: HARDWIRED |       |                       |            |  |
| CIRCL                                            | CIRCUIT#2 (FANS) TOTAL AMPS:0.40    |                    |                  | VOLTAGE:115/1/60 |                       |       | CONNECTION: HARDWIRED |            |  |
| MODE                                             | MODEL: MDC-87ADM APPLICATION: DELI  |                    |                  | BTUH:7208        | EVAP TEMP: 14°F       |       |                       |            |  |
| DEFROST: TIME-OFF, 4/45MIN, 50° TEMP TERMINATION |                                     |                    |                  |                  |                       |       |                       |            |  |