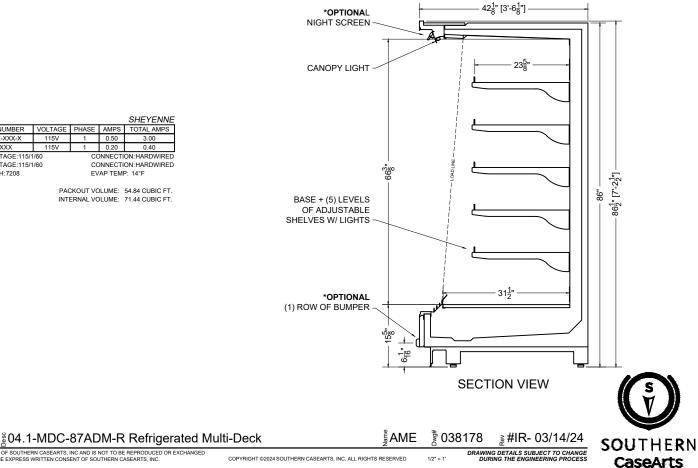

PLAN MECHANICAL VIEW

| 04.1-N                                           | IDC-87ADM-R                         |                    |                  |                  |                       |       |                       | SHEYENNE   |  |
|--------------------------------------------------|-------------------------------------|--------------------|------------------|------------------|-----------------------|-------|-----------------------|------------|--|
| QTY                                              |                                     | DESCRIPTION        |                  | PART NUMBER      | VOLTAGE               | PHASE | AMPS                  | TOTAL AMPS |  |
| 6                                                |                                     | 45" LED 4000K, 24V |                  | LG-FX-XXX-X      | 115V                  | 1     | 0.50                  | 3.00       |  |
| 2                                                |                                     | EVAPORATOR FAN     |                  | AFXXX            | 115V                  | 1     | 0.20                  | 0.40       |  |
| CIRCL                                            | CIRCUIT#1 (LIGHTS) TOTAL AMPS: 3.00 |                    | VOLTAGE:115/1/60 |                  | CONNECTION: HARDWIRED |       |                       |            |  |
| CIRCL                                            | CIRCUIT#2 (FANS) TOTAL AMPS:0.40    |                    |                  | VOLTAGE:115/1/60 |                       |       | CONNECTION: HARDWIRED |            |  |
| MODE                                             | MODEL: MDC-87ADM APPLICATION: DELI  |                    |                  | BTUH:7208        | EVAP TEMP: 14°F       |       |                       |            |  |
| DEFROST: TIME-OFF, 4/45MIN, 50° TEMP TERMINATION |                                     |                    |                  |                  |                       |       |                       |            |  |

PACKOUT VOLUME: 54.84 CUBIC FT. INTERNAL VOLUME: 71.44 CUBIC FT.

**F SPECIFICATION SHEET** 

CONFIDENTIAL DOCUMENT: THIS DRAWING IS CONFIDENTIAL AND THE PROPERTY OF SOUTHERN CASEARTS, INC AND IS NOT TO BE REPRODUCED OR EXCHANGED HIDesign1001 Product Line Documents/Prior To 2021300 - Multi-LeveMIDOCISTADM (IC)/CADMIDC/STADM (IC)/CADMIDADA