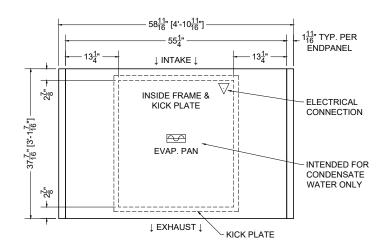

## PLAN MECHANICAL VIEW

04.6-SAR-41TSDS-S (SELF-CONTAINED, WITH DOORS) CIBOLA QTY DESCRIPTION PART NUMBER VOLTAGE PHASE AMPS TOTAL AMPS EVAPORATOR FAN AFXXX 0.08 0.08 208-230V COMPRESSOR 208-230V 4.42 NOT INCLUDED IN TOTAL 2 CONDENSER COIL FAN MOTOR 208-230V 0.10 0.20 EVAP PAN 1 208-230V 1.82 1.82 1 DRAIN HEATERS 208-230V 1.14 1.14 1 ANTI-COND. HEATERS 208-230V 0.68 0.68 10.00 2 DEFROST HEATERS 208-230V 5.00 VOLTAGE:208-230/1/60 CIRCUIT# TOTAL AMPS: 13.91