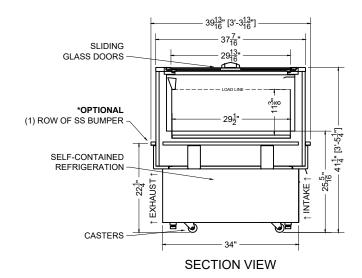

## PLAN MECHANICAL VIEW

04.6-SAR-41TSDS-S (SELF-CONTAINED, WITH DOORS) CIBOLA QTY DESCRIPTION PART NUMBER VOLTAGE PHASE AMPS TOTAL AMPS EVAPORATOR FAN AFXXX 0.08 0.08 208-230V COMPRESSOR 208-230V 4.42 NOT INCLUDED IN TOTAL 2 CONDENSER COIL FAN MOTOR 208-230V 0.10 0.20 EVAP PAN 1 208-230V 1.82 1.82 1 DRAIN HEATERS 208-230V 1.14 1.14 1 ANTI-COND. HEATERS 208-230V 0.68 0.68 10.00 2 DEFROST HEATERS 208-230V 5.00 VOLTAGE:208-230/1/60 CIRCUIT# TOTAL AMPS: 13.91

\* NOT ALL ELECTRICAL COMPONENTS RUN CONCURRENTLY (COMPRESSOR WILL NOT RUN DURING DEFROST)

MODEL:SAR-41TSDS APPLICATION: DUAL BTUH: 1781/2900

DEFROST: TIME-OFF, 4/45MIN, 50° TEMP TERMINATION

\* R290 (PROPANE) REFRIGERATION AVAILABLE

PACKOUT VOLUME: 10.75 CUBIC FT. INTERNAL VOLUME: 14.94 CUBIC FT.

EVAP TEMP: -31/14°F