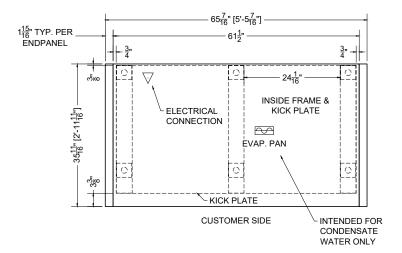

## PLAN MECHANICAL VIEW

05.1-MDD-81TNF-S = SELF-CONTAINED, 2 DOOR DIABLO

| 00.11 | IDD OTTING CEEL CONTINUED, 2 DOOR | DI//DEO     |          |       |      |            |                        |
|-------|-----------------------------------|-------------|----------|-------|------|------------|------------------------|
| QTY   | DESCRIPTION                       | PART NUMBER | VOLTAGE  | PHASE | AMPS | TOTAL AMPS |                        |
| 4     | 59" LED 4000K, 24V                | LG-FX-XXX-X | 208-230V | 1     | 0.67 | 2.67       |                        |
| 2     | EVAPORATOR FAN                    | AFXXX       | 208-230V | 1     | 0.10 | 0.20       |                        |
| 1     | DOOR HEATERS                      |             | 208-230V | 1     | 1.14 | 1.14       |                        |
| 1     | DEFROST HEATERS                   |             | 208-230V | 1     | 9.09 | 9.09       |                        |
| 1     | COMPRESSOR                        |             | 208-230V | 1     | 6.17 | 6.17       | *NOT INCLUDED IN TOTAL |
| 3     | CONDENSER COIL FAN MOTOR          |             | 208-230V | 1     | 0.10 | 0.30       |                        |
| 1     | CONDENSATE PUMP                   |             | 208-230V | 1     | 0.25 | 0.25       |                        |
| 1     | EVAP PAN                          |             | 208-230V | 1     | 1.82 | 1.82       |                        |

CIRCUIT#1 TOTAL AMPS:15.46\* VOLTAGE:208-230/1/60 CONNECTION: 6-30P

\* NOT ALL ELECTRICAL COMPONENTS RUN CONCURRENTLY (COMPRESSOR WILL NOT RUN DURING DEFROST) MODEL: MDD-81TNF APPLICATION: FROZEN BTUH:3491 EVAP TEMP: -31°F

DEFROST: TIME-OFF, 4/45MIN, 50° TEMP TERMINATION

\* R290 (PROPANE) REFRIGERATION AVAILABLE

PACKOUT VOLUME: 53.67 CUBIC FT. INTERNAL VOLUME: 58.41 CUBIC FT.

§ 038253 **EAME** 

§ #02- 04/04/24