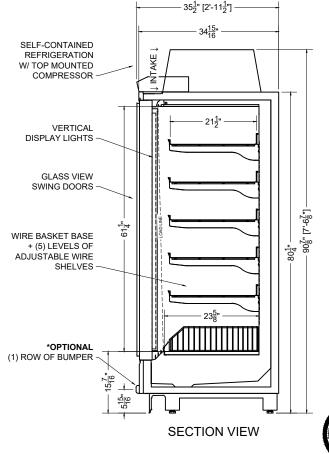

## PLAN MECHANICAL VIEW

05.1-MDD-81TNF-S = SELF-CONTAINED, 2 DOOR DIABLO

| 00.11 | IDD OTTING CEEL CONTINUED, 2 DOOR | DI//DEO     |          |       |      |            |                        |
|-------|-----------------------------------|-------------|----------|-------|------|------------|------------------------|
| QTY   | DESCRIPTION                       | PART NUMBER | VOLTAGE  | PHASE | AMPS | TOTAL AMPS |                        |
| 4     | 59" LED 4000K, 24V                | LG-FX-XXX-X | 208-230V | 1     | 0.67 | 2.67       |                        |
| 2     | EVAPORATOR FAN                    | AFXXX       | 208-230V | 1     | 0.10 | 0.20       |                        |
| 1     | DOOR HEATERS                      |             | 208-230V | 1     | 1.14 | 1.14       |                        |
| 1     | DEFROST HEATERS                   |             | 208-230V | 1     | 9.09 | 9.09       |                        |
| 1     | COMPRESSOR                        |             | 208-230V | 1     | 6.17 | 6.17       | *NOT INCLUDED IN TOTAL |
| 3     | CONDENSER COIL FAN MOTOR          |             | 208-230V | 1     | 0.10 | 0.30       |                        |
| 1     | CONDENSATE PUMP                   |             | 208-230V | 1     | 0.25 | 0.25       |                        |
| 1     | EVAP PAN                          |             | 208-230V | 1     | 1.82 | 1.82       |                        |

CIRCUIT#1 TOTAL AMPS:15.46\* VOLTAGE:208-230/1/60 CONNECTION: 6-30P

\* NOT ALL ELECTRICAL COMPONENTS RUN CONCURRENTLY (COMPRESSOR WILL NOT RUN DURING DEFROST) MODEL: MDD-81TNF APPLICATION: FROZEN BTUH:3491 EVAP TEMP: -31°F

DEFROST: TIME-OFF, 4/45MIN, 50° TEMP TERMINATION

\* R290 (PROPANE) REFRIGERATION AVAILABLE

PACKOUT VOLUME: 53.67 CUBIC FT. INTERNAL VOLUME: 58.41 CUBIC FT.

§ 038253 **EAME** 

§ #02- 04/04/24