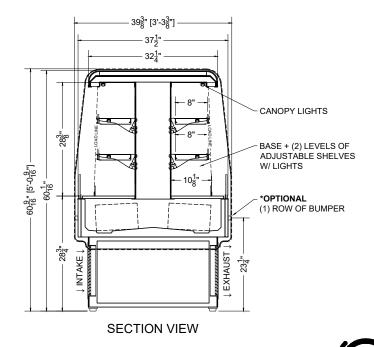

## PLAN MECHANICAL VIEW

05.5-MDI-3N1F-S = 4' CENTER + (1) FULL-RADIUS END (SELF-CONTAINED)

PLACID QTY DESCRIPTION TOTAL AMPS 12" LED 3500K, FROSTED, 24V 0.08 6 45" LED 3500K, FROSTED, 24V I G-FX-XXX-X 115V 0.09 0.54 EVAPORATOR FAN AFXXX 1.92 CONDENSING UNIT RF-CU-0419 11.70 1 208/230V 11.70 1 CONDENSATE EVAP PAN / 1500W / FULL EL-EV-XXXX 208V 7.21 7.21 VOLTAGE:208-230/1/60, 3-WIRE