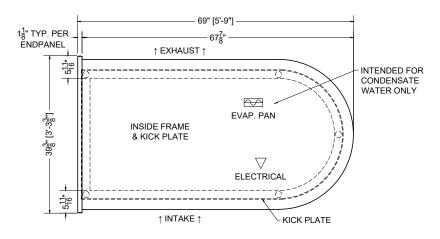

## PLAN MECHANICAL VIEW

05.5-MDI-3N1F-S = 4' CENTER + (1) FULL-RADIUS END (SELF-CONTAINED)

PLACID QTY DESCRIPTION TOTAL AMPS 12" LED 3500K, FROSTED, 24V 0.08 6 45" LED 3500K, FROSTED, 24V I G-FX-XXX-X 115V 0.09 0.54 EVAPORATOR FAN AFXXX 1.92 CONDENSING UNIT RF-CU-0419 11.70 1 208/230V 11.70 1 CONDENSATE EVAP PAN / 1500W / FULL EL-EV-XXXX 208V 7.21 7.21 VOLTAGE:208-230/1/60, 3-WIRE