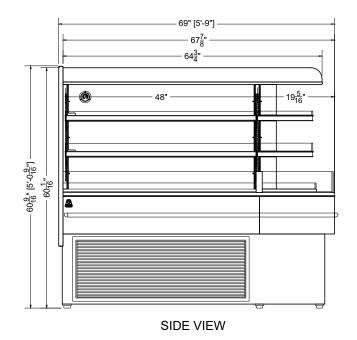

CIRCUIT#1 TOTAL AMPS:21.45

SHIPPING DIMENSIONS: 80" X 48" X 72" WEIGHT: 1060 LBS

CONNECTION:L14-30P PACKOUT VOLUME: 20.29 CUBIC FT.

INTERNAL VOLUME: 27.89 CUBIC FT.

CONFORMS TO UL STD 471. CONFORMS TO NSF STD 7. CERTIFIED TO CAN/CSA STD