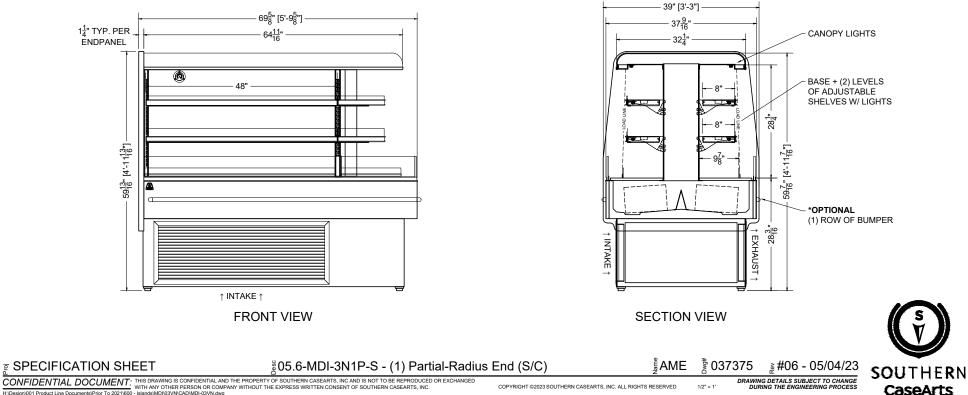

05 6-MDI-3N1P-S = 4' CENTER + (1) PARTIAL RADIUS END (SELE-CONTAINED)

| US.0-MIDI-SINTE-S = 4 CENTER + (1) FARTIAL RADIUS END (SELF-CONTAINED) |                                    |                                                 |          |       |       |            |
|------------------------------------------------------------------------|------------------------------------|-------------------------------------------------|----------|-------|-------|------------|
| QTY                                                                    | DESCRIPTION                        | PART NUMBER                                     | VOLTAGE  | PHASE | AMPS  | TOTAL AMPS |
| 2                                                                      | 12" LED 3500K, FROSTED, 24V        | LG-FX-XXX-X                                     | 115V     | 1     | 0.02  | 0.04       |
| 2                                                                      | 18" LED 3500K, FROSTED, 24V        | LG-FX-XXX-X                                     | 115V     | 1     | 0.03  | 0.06       |
| 6                                                                      | 45" LED 3500K, FROSTED, 24V        | LG-FX-XXX-X                                     | 115V     | 1     | 0.09  | 0.54       |
| 8                                                                      | EVAPORATOR FAN                     | AFXXX                                           | 115V     | 1     | 0.24  | 1.92       |
| 1                                                                      | CONDENSING UNIT                    | RF-CU-0419                                      | 208/230V | 1     | 11.70 | 11.70      |
| 1                                                                      | CONDENSATE EVAP PAN / 1500W / FULL | EL-EV-XXXX                                      | 208V     | 1     | 7.21  | 7.21       |
| CIRCU                                                                  | IT#1 TOTAL AMPS:21.47              | VOLTAGE:208-230/1/60, 3-WIRE CONNECTION:L14-30P |          |       |       | ON:L14-30P |
|                                                                        |                                    |                                                 |          |       |       |            |