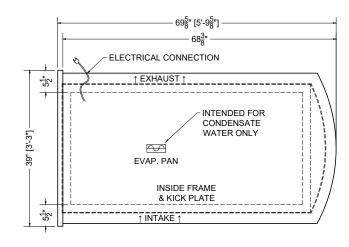

| CONDENSING UNIT                    | RF-CU-0419                                      | 208/230V | 1     | 11.70 | 11.70      |
| 1                                                                      | CONDENSATE EVAP PAN / 1500W / FULL | EL-EV-XXXX                                      | 208V     | 1     | 7.21  | 7.21       |
| CIRCU                                                                  | IT#1 TOTAL AMPS:21.47              | VOLTAGE:208-230/1/60, 3-WIRE CONNECTION:L14-30P |          |       |       | ON:L14-30P |
|                                                                        |                                    |                                                 |          |       |       |            |







PLAN MECHANICAL VIEW