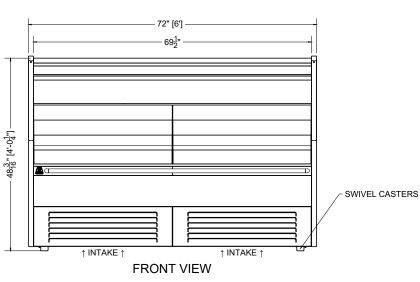

CONFORMS TO UL STD 471. CONFORMS TO NSF STD 7. CERTIFIED TO CAN/CSA STD C22.2 NO. 120.

CUSTOMER SIDE PLAN MECHANICAL VIEW

CaseArts