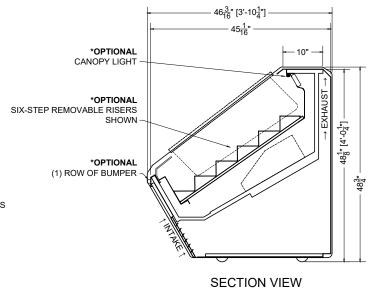

CONFORMS TO UL STD 471. CONFORMS TO NSF STD 7. CERTIFIED TO CAN/CSA STD C22.2 NO. 120.

CUSTOMER SIDE PLAN MECHANICAL VIEW

CaseArts