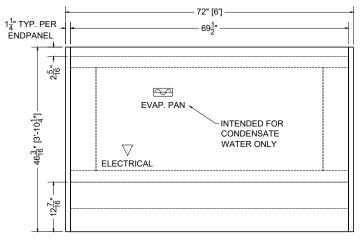

CONFORMS TO UL STD 471. CONFORMS TO NSF STD 7. CERTIFIED TO CAN/CSA STD C22.2 NO. 120.

CUSTOMER SIDE PLAN MECHANICAL VIEW

CaseArts