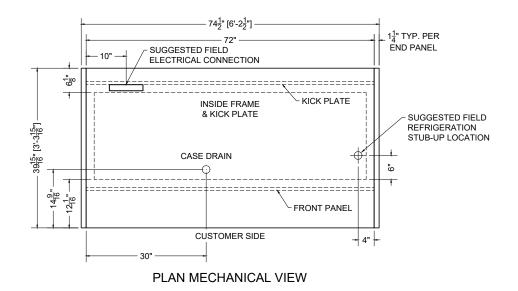

## 06.0-BCX-SS-R

|                                                | QTY DESCRIPTION          |                              | DESCRIPTION                  | PART NUMBER      | VOLTAGE | PHASE                 | AMPS | TOTAL AMPS |
|------------------------------------------------|--------------------------|------------------------------|------------------------------|------------------|---------|-----------------------|------|------------|
|                                                | 10                       | 34" LED 3500K, FROSTED, 24V  |                              | LG-FX-XXX-X      | 115V    | 1                     | 0.07 | 0.70       |
|                                                | 3 EVA                    |                              | VAPORATOR FAN                | RF-FA-XXXX       | 115V    | 1                     | 0.17 | 0.51       |
|                                                | CIRCUIT#1 (LIGHTS)       |                              | TOTAL AMPS: 0.90             | VOLTAGE:115/1/60 |         | CONNECTION: HARDWIRED |      |            |
| CIRC                                           |                          | JIT#2 (FANS) TOTAL AMPS:0.68 |                              | VOLTAGE:115/1/60 |         | CONNECTION: HARDWIRED |      |            |
|                                                | CIRCUIT#3 (CONV. OUTLET) |                              | TOTAL AMPS:20.00             | VOLTAGE:115/1/60 |         | CONNECTION: HARDWIRED |      |            |
|                                                | MODEL:BCX-SS             |                              | APPLICATION: BAKERY / PASTRY | BTUH:6000        |         | EVAP TEMP: 22°F       |      |            |
| DEFROST: TIME-OFF 4/30MIN 47° TEMP TERMINATION |                          |                              |                              |                  |         |                       |      |            |