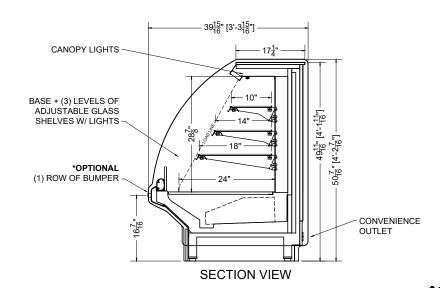

## 06.0-BCX-SS-R

|                                                | QTY DESCRIPTION          |                              | DESCRIPTION                  | PART NUMBER      | VOLTAGE | PHASE                 | AMPS | TOTAL AMPS |
|------------------------------------------------|--------------------------|------------------------------|------------------------------|------------------|---------|-----------------------|------|------------|
|                                                | 10                       | 34" LED 3500K, FROSTED, 24V  |                              | LG-FX-XXX-X      | 115V    | 1                     | 0.07 | 0.70       |
|                                                | 3 EVA                    |                              | VAPORATOR FAN                | RF-FA-XXXX       | 115V    | 1                     | 0.17 | 0.51       |
|                                                | CIRCUIT#1 (LIGHTS)       |                              | TOTAL AMPS: 0.90             | VOLTAGE:115/1/60 |         | CONNECTION: HARDWIRED |      |            |
| CIRC                                           |                          | JIT#2 (FANS) TOTAL AMPS:0.68 |                              | VOLTAGE:115/1/60 |         | CONNECTION: HARDWIRED |      |            |
|                                                | CIRCUIT#3 (CONV. OUTLET) |                              | TOTAL AMPS:20.00             | VOLTAGE:115/1/60 |         | CONNECTION: HARDWIRED |      |            |
|                                                | MODEL:BCX-SS             |                              | APPLICATION: BAKERY / PASTRY | BTUH:6000        |         | EVAP TEMP: 22°F       |      |            |
| DEFROST: TIME-OFF 4/30MIN 47° TEMP TERMINATION |                          |                              |                              |                  |         |                       |      |            |