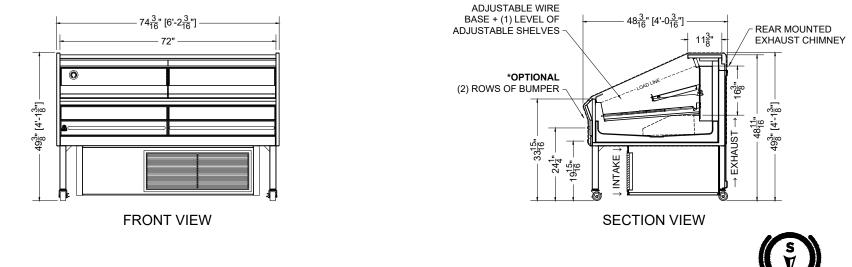

6.67 CONNECTION:L5-30P VOLTAGE:115/1/60

PACKOUT VOLUME: 14.43 CUBIC FT. INTERNAL VOLUME: 18.62 CUBIC FT.

PLAN MECHANICAL VIEW

SOUTHERN DRAWING DETAILS SUBJECT TO CHANGE DURING THE ENGINEERING PROCESS CaseArts