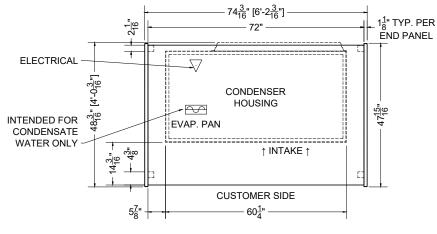

6.67 CONNECTION:L5-30P VOLTAGE:115/1/60

PACKOUT VOLUME: 14.43 CUBIC FT. INTERNAL VOLUME: 18.62 CUBIC FT.

PLAN MECHANICAL VIEW

SOUTHERN DRAWING DETAILS SUBJECT TO CHANGE DURING THE ENGINEERING PROCESS CaseArts