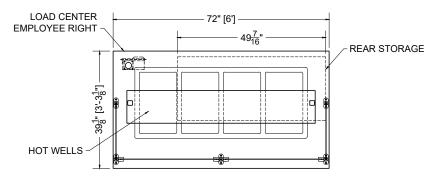

| 06.0-FSE-CSSS-H BRYC                                                          |                                      |                  |             |                       |                                     |            |       | BRYCE |  |
|-------------------------------------------------------------------------------|--------------------------------------|------------------|-------------|-----------------------|-------------------------------------|------------|-------|-------|--|
| QTY                                                                           | DESCRIPTION                          | PART NUMBER      | VOLTAGE     | PHASE                 | AMPS                                | TOTAL AMPS | L1    | L2    |  |
| 4                                                                             | 12" LED 3500K, FROSTED, 24V          | LG-FX-XXX-X      | 115V        | 1                     | 0.02                                | 0.08       | 0.08  |       |  |
| 1                                                                             | OVERHEAD HEAT, HIGH WATT STRIP, 54"  | FS-HT-0535-A     | 208V        | 1                     | 6.01                                | 6.01       | 6.01  | 6.01  |  |
| 1                                                                             | 4-PAN, FULL-SIZE, HOT WELL, NO DRAIN | FS-HT-0609-A01-A | 208V        | 1                     | 23.1                                | 23.10      | 23.10 | 23.10 |  |
| 1                                                                             | 20A OUTLET, GFI                      | EL-MS-0397       | 115V        | 1                     | 20.0                                | 20.00      | 20.00 |       |  |
| 1                                                                             | 20A OUTLET, GFI                      | EL-MS-0397       | 115V        | 1                     | 20.0                                | 20.00      |       | 20.00 |  |
| CIRCUIT#1 (LOAD CENTER) TOTAL AMPS:(L1 = 49.19 / L2 = 49.11) VOLTAGE:208/1/60 |                                      |                  | /60, 3-WIRE | CONNECTION: HARDWIRED |                                     |            |       |       |  |
|                                                                               |                                      |                  |             |                       | FRONT STORAGE VOLUME: A 54 CUBIC FT |            |       |       |  |

FRONT STORAGE VOLUME: 4.54 CUBIC FT. REAR STORAGE VOLUME: 10.32 CUBIC FT.

**F SPECIFICATION SHEET** 

§06.0-FSE-CSSS-H Hot Service/Self-Service

**EAME** 

2038561

<sup>≥</sup> #02- 06/24/24

DRAWING DETAILS SUBJECT TO CHANGE DURING THE ENGINEERING PROCESS