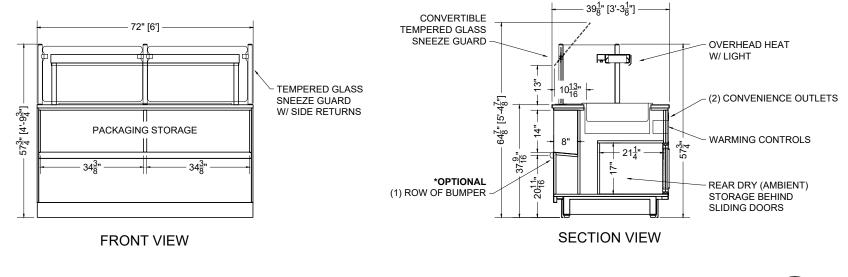

| 06.0-FSE-CSSS-H BRYC                                                          |                                      |                  |             |                       |                                     |            |       | BRYCE |  |
|-------------------------------------------------------------------------------|--------------------------------------|------------------|-------------|-----------------------|-------------------------------------|------------|-------|-------|--|
| QTY                                                                           | DESCRIPTION                          | PART NUMBER      | VOLTAGE     | PHASE                 | AMPS                                | TOTAL AMPS | L1    | L2    |  |
| 4                                                                             | 12" LED 3500K, FROSTED, 24V          | LG-FX-XXX-X      | 115V        | 1                     | 0.02                                | 0.08       | 0.08  |       |  |
| 1                                                                             | OVERHEAD HEAT, HIGH WATT STRIP, 54"  | FS-HT-0535-A     | 208V        | 1                     | 6.01                                | 6.01       | 6.01  | 6.01  |  |
| 1                                                                             | 4-PAN, FULL-SIZE, HOT WELL, NO DRAIN | FS-HT-0609-A01-A | 208V        | 1                     | 23.1                                | 23.10      | 23.10 | 23.10 |  |
| 1                                                                             | 20A OUTLET, GFI                      | EL-MS-0397       | 115V        | 1                     | 20.0                                | 20.00      | 20.00 |       |  |
| 1                                                                             | 20A OUTLET, GFI                      | EL-MS-0397       | 115V        | 1                     | 20.0                                | 20.00      |       | 20.00 |  |
| CIRCUIT#1 (LOAD CENTER) TOTAL AMPS:(L1 = 49.19 / L2 = 49.11) VOLTAGE:208/1/60 |                                      |                  | /60, 3-WIRE | CONNECTION: HARDWIRED |                                     |            |       |       |  |
|                                                                               |                                      |                  |             |                       | FRONT STORAGE VOLUME: A 54 CUBIC FT |            |       |       |  |

FRONT STORAGE VOLUME: 4.54 CUBIC FT. REAR STORAGE VOLUME: 10.32 CUBIC FT.

**F SPECIFICATION SHEET** 

§06.0-FSE-CSSS-H Hot Service/Self-Service

**EAME** 

2038561

<sup>≥</sup> #02- 06/24/24

DRAWING DETAILS SUBJECT TO CHANGE DURING THE ENGINEERING PROCESS