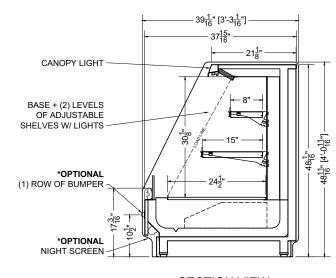

CONFORMS TO UL STD 471. CONFORMS TO NSF STD 7. CERTIFIED TO CAN/CSA STD C22.2 NO. 120.

**SECTION VIEW** 