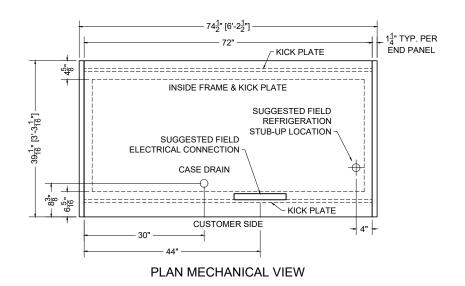

## 06.0-MDC-48LS-R

| QTY                                              | DESCRIPTION                  | PART NUMBER      | VOLTAGE | PHASE                 | AMPS | TOTAL AMPS |
|--------------------------------------------------|------------------------------|------------------|---------|-----------------------|------|------------|
| 6                                                | 34" LED 3500K, FROSTED, 24V  | LG-FX-XXX-X      | 115V    | 1                     | 0.07 | 0.42       |
| 3                                                | EVAPORATOR FAN               | RF-FA-XXXX       | 115V    | 1                     | 0.17 | 0.51       |
| CIRCUIT#1 (LIGHTS) TOTAL AMPS: 0.42              |                              | VOLTAGE:115/1/60 |         | CONNECTION: HARDWIRED |      |            |
| CIRCUIT#2 (FANS) TOTAL AMPS:0.51                 |                              | VOLTAGE:115/1/60 |         | CONNECTION: HARDWIRED |      |            |
| MODE                                             | L:MDC-48LS APPLICATION: DELI | BTUH:4500        |         | EVAP TEMP: 24°F       |      |            |
| DEFROST: TIME-OFF, 4/40MIN, 47° TEMP TERMINATION |                              |                  |         |                       |      |            |