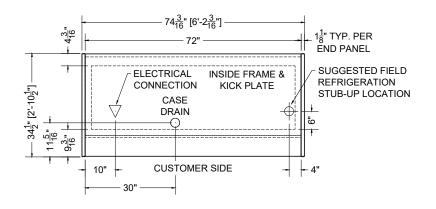

## PLAN MECHANICAL VIEW

06.0-MDC-83HN-R CIMARRON QTY DESCRIPTION PART NUMBER VOLTAGE PHASE AMPS TOTAL AMPS 10 34" LED 3500K, FROSTED, 24V LG-FX-XXX-X 115V 0.07 0.70

3 EVAPORATOR FAN RF-FA-XXXX 115V CIRCUIT#1 (LIGHTS) TOTAL AMPS:0.70 VOLTAGE:115/1/60 CIRCUIT#2 (FANS) TOTAL AMPS: 0.51 VOLTAGE:115/1/60 MODEL: MDC-83HN APPLICATION: DELI BTUH:8000

DEFROST: TIME-OFF, 4/40MIN, 47° TEMP TERMINATION

SHIPPING DIMENSIONS: 86" X 48" X 93"

WEIGHT: 1200 LBS

CONFORMS TO UL STD 471. CONFORMS TO NSF STD 7. CERTIFIED TO CAN/CSA STD C22.2 NO. 120.

SECTION VIEW

0.17

EVAP TEMP: 18°F

PACKOUT VOLUME: 36.35 CUBIC FT. INTERNAL VOLUME: 50.18 CUBIC FT.

CONNECTION: HARDWIRED

CONNECTION: HARDWIRED