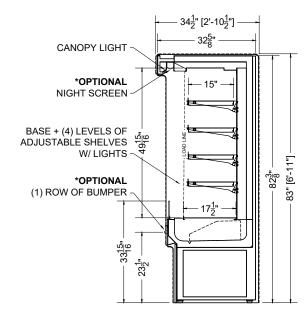

## PLAN MECHANICAL VIEW

06.0-MDC-83HN-R CIMARRON QTY DESCRIPTION PART NUMBER VOLTAGE PHASE AMPS TOTAL AMPS 10 34" LED 3500K, FROSTED, 24V LG-FX-XXX-X 115V 0.07 0.70

3 EVAPORATOR FAN RF-FA-XXXX 115V CIRCUIT#1 (LIGHTS) TOTAL AMPS:0.70 VOLTAGE:115/1/60 CIRCUIT#2 (FANS) TOTAL AMPS: 0.51 VOLTAGE:115/1/60 MODEL: MDC-83HN APPLICATION: DELI BTUH:8000

DEFROST: TIME-OFF, 4/40MIN, 47° TEMP TERMINATION

SHIPPING DIMENSIONS: 86" X 48" X 93"

WEIGHT: 1200 LBS

CONFORMS TO UL STD 471. CONFORMS TO NSF STD 7. CERTIFIED TO CAN/CSA STD C22.2 NO. 120.

SECTION VIEW

0.17

EVAP TEMP: 18°F

PACKOUT VOLUME: 36.35 CUBIC FT. INTERNAL VOLUME: 50.18 CUBIC FT.

CONNECTION: HARDWIRED

CONNECTION: HARDWIRED