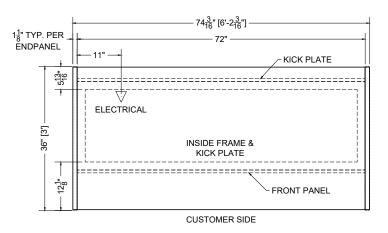

PLAN MECHANICAL VIEW

06.0-MDC-HT02-H (REAR CONTROLS) **GRANDE** QTY PART NUMBER VOLTAGE PHASE AMPS TOTAL AMPS L1 L2 DESCRIPTION 34" LED 3500K, FROSTED, 24V LG-FX-XXX-X 115V 0.07 FOIL HEATER, CANOPY, 6' FS-HT-0508-A 208V 5.40 5.40 5.40 5.40 1 FOIL HEATER, SHELF, 6' FS-HT-0508-A 208V 5.40 5.40 5.40 5.40 FOIL HEATER, BASE DECK, 6' FS-HT-0364-A 208V 3.80 7.60 7.60 7.60 CIRCUIT#1 (LOAD CENTER) TOTAL AMPS: (L1 = 18.68 / L2 = 18.40) VOLTAGE:208/1/60, 3-WIRE CONNECTION: HARDWIRED

CONFORMS TO UL STD 197 CONFORMS TO US STD 197.
CONFORMS TO NSF STD 4.
CERTIFIED TO CAN/CSA STD





## IMPORTANT NOTE:

CUSTOMER TO SET CONTROLLERS IN STORE BASED ON OPTIMUM PRODUCT TEMPERATURE AND STORE ENVIRONMENT





INTERNAL VOLUME: 21.81 CUBIC FT.