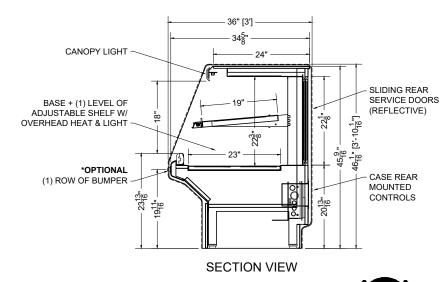

PLAN MECHANICAL VIEW

06.0-MDC-HT02-H (REAR CONTROLS) **GRANDE** QTY PART NUMBER VOLTAGE PHASE AMPS TOTAL AMPS L1 L2 DESCRIPTION 34" LED 3500K, FROSTED, 24V LG-FX-XXX-X 115V 0.07 FOIL HEATER, CANOPY, 6' FS-HT-0508-A 208V 5.40 5.40 5.40 5.40 1 FOIL HEATER, SHELF, 6' FS-HT-0508-A 208V 5.40 5.40 5.40 5.40 FOIL HEATER, BASE DECK, 6' FS-HT-0364-A 208V 3.80 7.60 7.60 7.60 CIRCUIT#1 (LOAD CENTER) TOTAL AMPS: (L1 = 18.68 / L2 = 18.40) VOLTAGE:208/1/60, 3-WIRE CONNECTION: HARDWIRED

CONFORMS TO UL STD 197 CONFORMS TO US STD 197.
CONFORMS TO NSF STD 4.
CERTIFIED TO CAN/CSA STD





## IMPORTANT NOTE:

CUSTOMER TO SET CONTROLLERS IN STORE BASED ON OPTIMUM PRODUCT TEMPERATURE AND STORE ENVIRONMENT





INTERNAL VOLUME: 21.81 CUBIC FT.