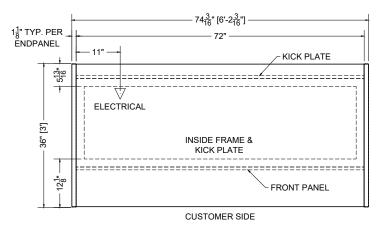

## PLAN MECHANICAL VIEW

06.0-MDC-HT03-H (REAR CONTROLS) **GRANDE** QTY PART NUMBER VOLTAGE PHASE AMPS TOTAL AMPS L1 L2 DESCRIPTION 34" LED 3500K, FROSTED, 24V LG-FX-XXX-X 115V 0.07 0.42 FOIL HEATER, CANOPY, 6' FS-HT-0508-A 208V 5.40 5.40 5.40 5.40 2 FOIL HEATER, SHELF, 6' FS-HT-0508-A 208V 5.40 10.80 10.80 10.80 FOIL HEATER, BASE DECK, 6' FS-HT-0364-A 208V 3.80 7.60 7.60 7.60

CIRCUIT#1 (LOAD CENTER) SHIPPING DIMENSIONS: 84" X 48" X 69"

WEIGHT: 1020 LBS

TOTAL AMPS:(L1 = 24.22 / L2 = 23.80) VOLTAGE:208/1/60, 3-WIRE CONNECTION: HARDWIRED INTERNAL VOLUME: 32.93 CUBIC FT.

CONFORMS TO UL STD 197. CONFORMS TO NSF STD 4. CERTIFIED TO CAN/CSA STD





IMPORTANT NOTE:

CUSTOMER TO SET CONTROLLERS IN STORE BASED ON OPTIMUM PRODUCT TEMPERATURE AND STORE ENVIRONMENT