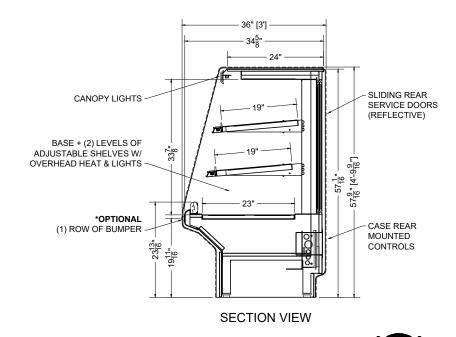

## PLAN MECHANICAL VIEW

06.0-MDC-HT03-H (REAR CONTROLS) **GRANDE** QTY PART NUMBER VOLTAGE PHASE AMPS TOTAL AMPS L1 L2 DESCRIPTION 34" LED 3500K, FROSTED, 24V LG-FX-XXX-X 115V 0.07 0.42 FOIL HEATER, CANOPY, 6' FS-HT-0508-A 208V 5.40 5.40 5.40 5.40 2 FOIL HEATER, SHELF, 6' FS-HT-0508-A 208V 5.40 10.80 10.80 10.80 FOIL HEATER, BASE DECK, 6' FS-HT-0364-A 208V 3.80 7.60 7.60 7.60

CIRCUIT#1 (LOAD CENTER) SHIPPING DIMENSIONS: 84" X 48" X 69"

WEIGHT: 1020 LBS

TOTAL AMPS:(L1 = 24.22 / L2 = 23.80) VOLTAGE:208/1/60, 3-WIRE CONNECTION: HARDWIRED INTERNAL VOLUME: 32.93 CUBIC FT.

CONFORMS TO UL STD 197. CONFORMS TO NSF STD 4. CERTIFIED TO CAN/CSA STD





IMPORTANT NOTE:

CUSTOMER TO SET CONTROLLERS IN STORE BASED ON OPTIMUM PRODUCT TEMPERATURE AND STORE ENVIRONMENT