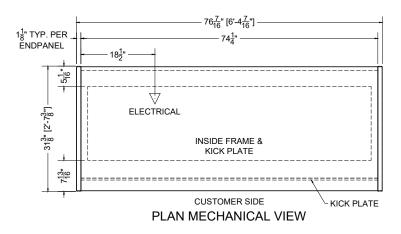

| 06.2-CMI-PC-A (WITH CASTERS)  BIRCH |                             |                  |                  |         |                       |      |            |
|-------------------------------------|-----------------------------|------------------|------------------|---------|-----------------------|------|------------|
| QTY                                 |                             | DESCRIPTION      | PART NUMBER      | VOLTAGE | PHASE                 | AMPS | TOTAL AMPS |
| 10                                  | 34" LED 3500K, FROSTED, 24V |                  | LG-FX-XXX-X      | 115V    | 1                     | 0.07 | 0.70       |
| 2                                   |                             | VENT FAN         | AFXXX            | 115V    | 1                     | 0.24 | 0.48       |
| CIRCUIT#1 (LIGHTS)                  |                             | TOTAL AMPS:0.70  | VOLTAGE:115/1/60 |         | CONNECTION: HARDWIRED |      |            |
| CIRCUIT#2 (FANS)                    |                             | TOTAL AMPS: 0.48 | VOLTAGE:115/1/60 |         | CONNECTION: HARDWIRED |      |            |