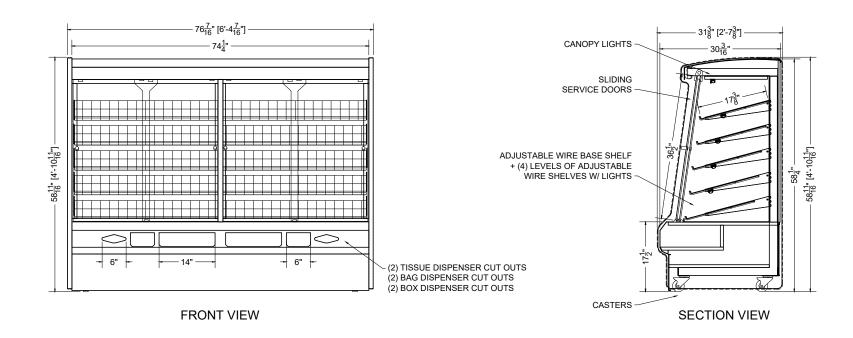

| 06.2-CMI-PC-A (WITH CASTERS)  BIRCH |                             |                  |                  |         |                       |      |            |
|-------------------------------------|-----------------------------|------------------|------------------|---------|-----------------------|------|------------|
| QTY                                 |                             | DESCRIPTION      | PART NUMBER      | VOLTAGE | PHASE                 | AMPS | TOTAL AMPS |
| 10                                  | 34" LED 3500K, FROSTED, 24V |                  | LG-FX-XXX-X      | 115V    | 1                     | 0.07 | 0.70       |
| 2                                   |                             | VENT FAN         | AFXXX            | 115V    | 1                     | 0.24 | 0.48       |
| CIRCUIT#1 (LIGHTS)                  |                             | TOTAL AMPS:0.70  | VOLTAGE:115/1/60 |         | CONNECTION: HARDWIRED |      |            |
| CIRCUIT#2 (FANS)                    |                             | TOTAL AMPS: 0.48 | VOLTAGE:115/1/60 |         | CONNECTION: HARDWIRED |      |            |

BTUH:0

MODEL: CMI-PC APPLICATION: AMBIENT DEFROST: N/A

SHIPPING DIMENSIONS: 88" X 48" X 69" WEIGHT: 900 LBS

EVAP TEMP: N/A INTERNAL VOLUME: 30.09 CUBIC FT.

CONFORMS TO UL STD 65. CONFORMS TO NSF STD 2.