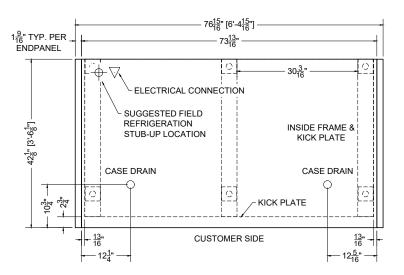

PLAN MECHANICAL VIEW

06.2-MDC-81ADM-R SHEYENNE

| QTY                                              | DESCRIPTION                   | PART NUMBER   | VOLTAGE          | PHASE | AMPS                  | TOTAL AMPS |  |
|--------------------------------------------------|-------------------------------|---------------|------------------|-------|-----------------------|------------|--|
| 12                                               | 34" LED 4000K, 24V            | LG-FX-XXX-X   | 115V             | 1     | 0.38                  | 4.50       |  |
| 3                                                | EVAPORATOR FAN                | AFXXX         | 115V             | 1     | 0.20                  | 0.60       |  |
| CIRCUIT#1 (LIGHTS) TOTAL AMPS: 6.00              |                               | VOLTAGE:115/  | VOLTAGE:115/1/60 |       | CONNECTION: HARDWIRED |            |  |
| CIRCUIT#2 (FANS) TOTAL AMPS: 0.60                |                               | VOLTAGE:115/1 | VOLTAGE:115/1/60 |       | CONNECTION: HARDWIRED |            |  |
| MODE                                             | L:MDC-81ADM APPLICATION: DELI | BTUH:10140    | BTUH:10140       |       | EVAP TEMP: 14°F       |            |  |
| DEFROST: TIME-OFF, 4/45MIN, 50° TEMP TERMINATION |                               |               |                  |       |                       |            |  |