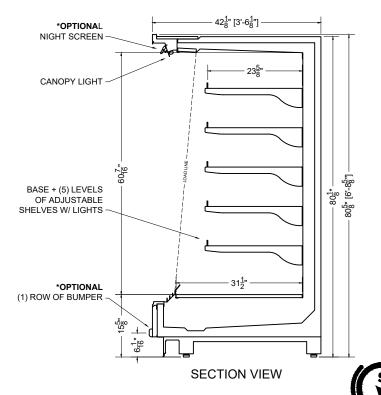

| 1     | 0.20                  | 0.60       |  |
| CIRCUIT#1 (LIGHTS) TOTAL AMPS: 6.00              |                               | VOLTAGE:115/  | VOLTAGE:115/1/60 |       | CONNECTION: HARDWIRED |            |  |
| CIRCUIT#2 (FANS) TOTAL AMPS: 0.60                |                               | VOLTAGE:115/1 | VOLTAGE:115/1/60 |       | CONNECTION: HARDWIRED |            |  |
| MODE                                             | L:MDC-81ADM APPLICATION: DELI | BTUH:10140    | BTUH:10140       |       | EVAP TEMP: 14°F       |            |  |
| DEFROST: TIME-OFF, 4/45MIN, 50° TEMP TERMINATION |                               |               |                  |       |                       |            |  |

PACKOUT VOLUME: 75.01 CUBIC FT. INTERNAL VOLUME: 97.73 CUBIC FT.



CaseArts