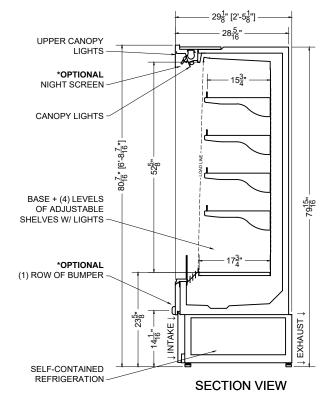

BTUH:7697

MODEL: MDC-81AVH APPLICATION: DELI DEFROST: TIME-OFF, 4/45MIN, 50° TEMP TERMINATION \* R290 (PROPANE) REFRIGERATION AVAILABLE

PACKOUT VOLUME: 39.67 CUBIC FT. INTERNAL VOLUME: 50.34 CUBIC FT.

EVAP TEMP: 14°F