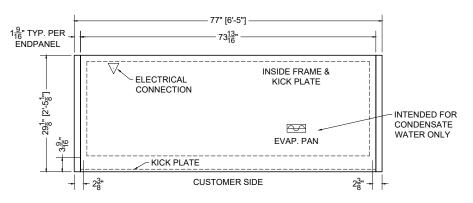

PLAN MECHANICAL VIEW

06.2-MDC-81AVH-S (SELF-CONTAINED) BISMARK

|   | QTY   | DESCRIPTION              | PART NUMBER      | VOLTAGE | PHASE             | AMPS | TOTAL AMPS |
|---|-------|--------------------------|------------------|---------|-------------------|------|------------|
| 1 | 12    | 33" LED 4000K, 24V       | LG-FX-XXX-X      | 115V    | 1                 | 0.38 | 4.50       |
|   | 3     | EVAPORATOR FAN           | AFXXX            | 115V    | 1                 | 0.20 | 0.60       |
|   | 2     | COMPRESSOR               |                  | 115V    | 1                 | 4.68 | 9.36       |
|   | 2     | CONDENSER COIL FAN MOTOR |                  | 115V    | 1                 | 0.20 | 0.40       |
|   | 1     | EVAP PAN                 |                  | 115V    | 1                 | 9.57 | 9.57       |
|   | CIRCL | JIT#1 TOTAL AMPS:24,43   | VOLTAGE:115/1/60 |         | CONNECTION: 5-30P |      |            |