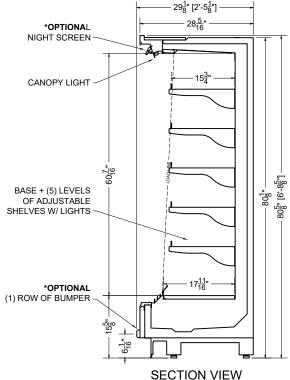

PACKOUT VOLUME: 42.27 CUBIC FT. INTERNAL VOLUME: 61.86 CUBIC FT.

**SPECIFICATION SHEET**