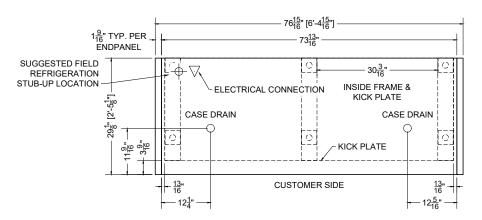

PLAN MECHANICAL VIEW

06.2-MDC-81AVM-R SHEYENNE

|     | QIY                                              | DESCRIPTION                   | PART NUMBER      | VOLTAGE | PHASE                 | AMPS            | TOTAL AMPS |  |
|-----|--------------------------------------------------|-------------------------------|------------------|---------|-----------------------|-----------------|------------|--|
| 1   | 12                                               | 34" LED 4000K, 24V            | LG-FX-XXX-X      | 115V    | 1                     | 0.38            | 4.50       |  |
|     | 3                                                | EVAPORATOR FAN                | AFXXX            | 115V    | 1                     | 0.20            | 0.60       |  |
|     | CIRCUIT#1 (LIGHTS) TOTAL AMPS: 6.00              |                               | VOLTAGE:115/1/60 |         | CONNECTION: HARDWIRED |                 |            |  |
|     | CIRCL                                            | JIT#2 (FANS) TOTAL AMPS: 0.60 | VOLTAGE:115/1/60 |         | CONNECTION: HARDWIRED |                 |            |  |
| MOD |                                                  | L:MDC-81AVM APPLICATION: DELI | BTUH:9481        |         | EV                    | EVAP TEMP: 14°F |            |  |
|     | DEFROST: TIME-OFF, 4/45MIN, 50° TEMP TERMINATION |                               |                  |         |                       |                 |            |  |