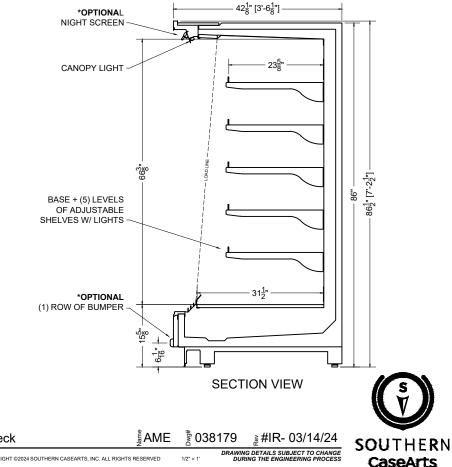

PACKOUT VOLUME: 82.26 CUBIC FT. INTERNAL VOLUME: 107.16 CUBIC FT.

**F SPECIFICATION SHEET** 

§06.2-MDC-87ADM-R Refrigerated Multi-Deck

CONFIDENTIAL DOCUMENT: THIS DRAWING IS CONFIDENTIAL AND THE PROPERTY OF SOUTHERN CASEARTS, INC AND IS NOT TO BE REPRODUCED OR EXCHANGED HIDesign1001 Product Line Documents/Prior To 2021300 - Multi-LeveMIDOCISTADM (IC)/CADMIDC/STADM (IC)/CADMIDADA