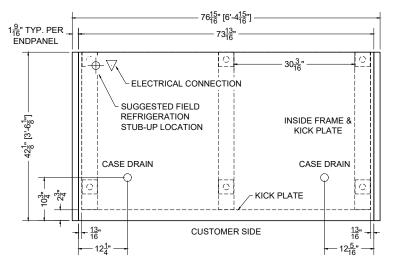

PLAN MECHANICAL VIEW

| 06  | 06.2-MDC-87ADM-R                                 |                             |                   |  |                  |         |                       |                 | SHEYENNE   |  |
|-----|--------------------------------------------------|-----------------------------|-------------------|--|------------------|---------|-----------------------|-----------------|------------|--|
|     | γtς                                              |                             | DESCRIPTION       |  | PART NUMBER      | VOLTAGE | PHASE                 | AMPS            | TOTAL AMPS |  |
|     | 12                                               | 34" LED 4000K, 24V          |                   |  | LG-FX-XXX-X      | 115V    | 1                     | 0.38            | 4.50       |  |
|     | 3                                                |                             | EVAPORATOR FAN    |  | AFXXX            | 115V    | 1                     | 0.20            | 0.60       |  |
| 0   | CIRCUIT#1 (LIGHTS) TOTAL AMPS:6.00               |                             |                   |  | VOLTAGE:115/1/60 |         | CONNECTION: HARDWIRED |                 |            |  |
| Ċ   | CIRCU                                            | IT#2 (FANS) TOTAL AMPS:0.60 |                   |  | VOLTAGE:115/1/60 |         | CONNECTION: HARDWIRED |                 |            |  |
| Ň   | NODE                                             | L:MDC-87ADM                 | APPLICATION: DELI |  | BTUH: 10812      |         |                       | EVAP TEMP: 14°F |            |  |
| _ C | DEFROST: TIME-OFF, 4/45MIN, 50° TEMP TERMINATION |                             |                   |  |                  |         |                       |                 |            |  |