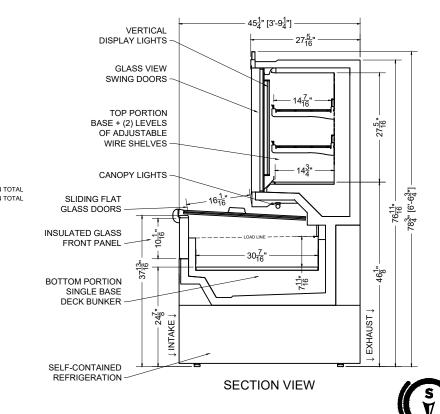

DEFROST: TIME-OFF, 4/45MIN, 50° TEMP TERMINATION

\* R290 (PROPANE) REFRIGERATION AVAILABLE

TOP PACKOUT VOLUME: 17.91 CUBIC FT. TOP INTERNAL VOLUME: 20.47 CUBIC FT. BOTTOM PACKOUT VOLUME: 9.83 CUBIC FT. BOTTOM INTERNAL VOLUME: 16.37 CUBIC FT.