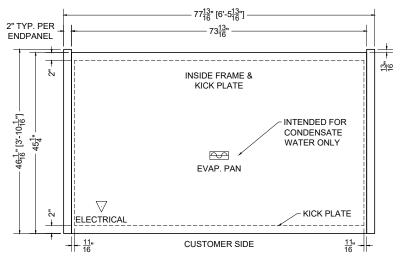

DEFROST: TIME-OFF, 4/45MIN, 50° TEMP TERMINATION

\* R290 (PROPANE) REFRIGERATION AVAILABLE

TOP PACKOUT VOLUME: 17.91 CUBIC FT. TOP INTERNAL VOLUME: 20.47 CUBIC FT. BOTTOM PACKOUT VOLUME: 9.83 CUBIC FT. BOTTOM INTERNAL VOLUME: 16.37 CUBIC FT.