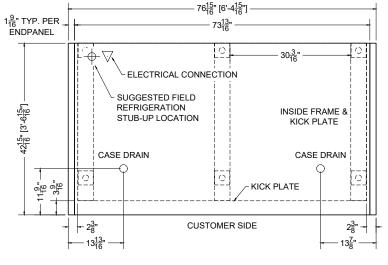

PLAN MECHANICAL VIEW

| 06.2-MDD-87ADM-R (3 DOOR)                        |                                    |                    |                  |                  |                       |                       |      | PLATTE     |
|--------------------------------------------------|------------------------------------|--------------------|------------------|------------------|-----------------------|-----------------------|------|------------|
| QTY                                              |                                    | DESCRIPTION        |                  | PART NUMBER      | VOLTAGE               | PHASE                 | AMPS | TOTAL AMPS |
| 2                                                |                                    | 33" LED 4000K, 24V |                  | LG-FX-XXX-X      | 115V                  | 1                     | 0.38 | 0.75       |
| 4                                                |                                    | 59" LED 4000K, 24V |                  | LG-FX-XXX-X      | 115V                  | 1                     | 0.67 | 2.67       |
| 3                                                |                                    | EVAPORATOR FAN     |                  | AFXXX            | 115V                  | 1                     | 0.20 | 0.60       |
| CIRCU                                            | CIRCUIT#1 (LIGHTS) TOTAL AMPS:3.42 |                    | VOLTAGE:115/1/60 |                  | CONNECTION: HARDWIRED |                       |      |            |
| CIRCU                                            | CIRCUIT#2 (FANS) TOTAL AMPS:0.60   |                    |                  | VOLTAGE:115/1/60 |                       | CONNECTION: HARDWIRED |      |            |
| MODE                                             | MODEL: MDD-87ADM APPLICATION: DELI |                    |                  | BTUH:4862        |                       | EVAP TEMP: 14°F       |      |            |
| DEFROST: TIME-OFF, 4/45MIN, 50° TEMP TERMINATION |                                    |                    |                  |                  |                       |                       |      |            |