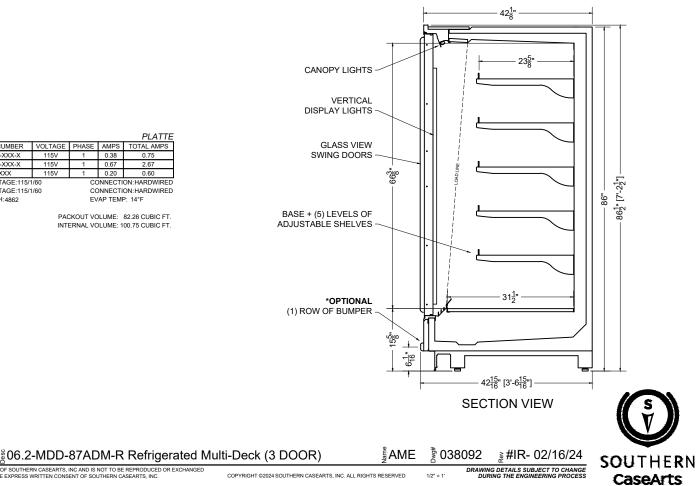

PLAN MECHANICAL VIEW

| 06.2-MDD-87ADM-R (3 DOOR)                        |                                    |                    |                  |                  |                       |                       |      | PLATTE     |
|--------------------------------------------------|------------------------------------|--------------------|------------------|------------------|-----------------------|-----------------------|------|------------|
| QTY                                              |                                    | DESCRIPTION        |                  | PART NUMBER      | VOLTAGE               | PHASE                 | AMPS | TOTAL AMPS |
| 2                                                |                                    | 33" LED 4000K, 24V |                  | LG-FX-XXX-X      | 115V                  | 1                     | 0.38 | 0.75       |
| 4                                                |                                    | 59" LED 4000K, 24V |                  | LG-FX-XXX-X      | 115V                  | 1                     | 0.67 | 2.67       |
| 3                                                |                                    | EVAPORATOR FAN     |                  | AFXXX            | 115V                  | 1                     | 0.20 | 0.60       |
| CIRCU                                            | CIRCUIT#1 (LIGHTS) TOTAL AMPS:3.42 |                    | VOLTAGE:115/1/60 |                  | CONNECTION: HARDWIRED |                       |      |            |
| CIRCU                                            | CIRCUIT#2 (FANS) TOTAL AMPS:0.60   |                    |                  | VOLTAGE:115/1/60 |                       | CONNECTION: HARDWIRED |      |            |
| MODE                                             | MODEL: MDD-87ADM APPLICATION: DELI |                    |                  | BTUH:4862        |                       | EVAP TEMP: 14°F       |      |            |
| DEFROST: TIME-OFF, 4/45MIN, 50° TEMP TERMINATION |                                    |                    |                  |                  |                       |                       |      |            |

PACKOUT VOLUME: 82.26 CUBIC FT. INTERNAL VOLUME: 100.75 CUBIC FT.

**F SPECIFICATION SHEET** 

CONFIDENTIAL DOCUMENT: THIS DRAWING IS CONFIDENTIAL AND THE PROPERTY OF SOUTHERN CASEARTS, INC AND IS NOT TO BE REPRODUCED OR EXCHANGED HIDesign1001 Product Line Documents/Prior To 2021300 - Multi-LeveMDD015ADM (II)CADAMDD57ADM (II)CADAMDC57ADM (II)CADAMDC57ADM