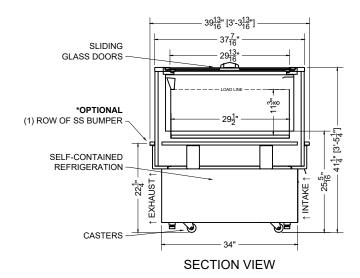

## PLAN MECHANICAL VIEW

| 0      | 6.2-S | AR-41TSDS-S (SELF-CONTAINED, WITH DOORS) | CIBOLA               |          |                   |      |            |                        |
|--------|-------|------------------------------------------|----------------------|----------|-------------------|------|------------|------------------------|
| Ε      | QTY   | DESCRIPTION                              | PART NUMBER          | VOLTAGE  | PHASE             | AMPS | TOTAL AMPS |                        |
| Ε      | 2     | EVAPORATOR FAN                           | AFXXX                | 208-230V | 1                 | 0.08 | 0.16       |                        |
| Ε      | 2     | COMPRESSOR                               |                      | 208-230V | 1                 | 2.31 | 4.62       | *NOT INCLUDED IN TOTAL |
| Ε      | 2     | CONDENSER COIL FAN MOTOR                 |                      | 208-230V | 1                 | 0.10 | 0.20       |                        |
| Ε      | 1     | EVAP PAN                                 |                      | 208-230V | 1                 | 1.82 | 1.82       |                        |
| Ε      | 1     | DRAIN HEATERS                            |                      | 208-230V | 1                 | 1.59 | 1.59       |                        |
| Ε      | 1     | ANTI-COND. HEATERS                       |                      | 208-230V | 1                 | 0.91 | 0.91       |                        |
| Ε      | 2     | DEFROST HEATERS                          |                      | 208-230V | 1                 | 6.82 | 13.64      |                        |
| CIRCUI |       | IT#1 TOTAL AMPS:22.94                    | VOLTAGE:208-230/1/60 |          | CONNECTION: 6-30P |      |            |                        |

\* NOT ALL ELECTRICAL COMPONENTS RUN CONCURRENTLY (COMPRESSOR WILL NOT RUN DURING DEFROST)

MODEL: SAR-41TSDS APPLICATION: DUAL DEFROST: TIME-OFF, 4/45MIN, 50° TEMP TERMINATION BTUH:2375/3364

\* R290 (PROPANE) REFRIGERATION AVAILABLE

PACKOUT VOLUME: 14.57 CUBIC FT. INTERNAL VOLUME: 20.26 CUBIC FT.

EVAP TEMP: -31/14°F