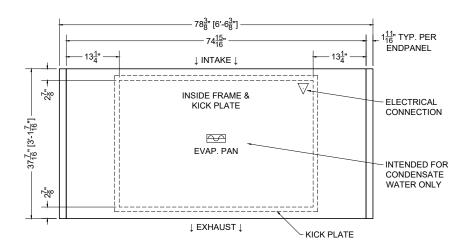

## PLAN MECHANICAL VIEW

| 0      | 6.2-S | AR-41TSDS-S (SELF-CONTAINED, WITH DOORS) | CIBOLA               |          |                   |      |            |                        |
|--------|-------|------------------------------------------|----------------------|----------|-------------------|------|------------|------------------------|
| Ε      | QTY   | DESCRIPTION                              | PART NUMBER          | VOLTAGE  | PHASE             | AMPS | TOTAL AMPS |                        |
| Ε      | 2     | EVAPORATOR FAN                           | AFXXX                | 208-230V | 1                 | 0.08 | 0.16       |                        |
| Ε      | 2     | COMPRESSOR                               |                      | 208-230V | 1                 | 2.31 | 4.62       | *NOT INCLUDED IN TOTAL |
| Ε      | 2     | CONDENSER COIL FAN MOTOR                 |                      | 208-230V | 1                 | 0.10 | 0.20       |                        |
| Ε      | 1     | EVAP PAN                                 |                      | 208-230V | 1                 | 1.82 | 1.82       |                        |
| Ε      | 1     | DRAIN HEATERS                            |                      | 208-230V | 1                 | 1.59 | 1.59       |                        |
| Ε      | 1     | ANTI-COND. HEATERS                       |                      | 208-230V | 1                 | 0.91 | 0.91       |                        |
| Ε      | 2     | DEFROST HEATERS                          |                      | 208-230V | 1                 | 6.82 | 13.64      |                        |
| CIRCUI |       | IT#1 TOTAL AMPS:22.94                    | VOLTAGE:208-230/1/60 |          | CONNECTION: 6-30P |      |            |                        |