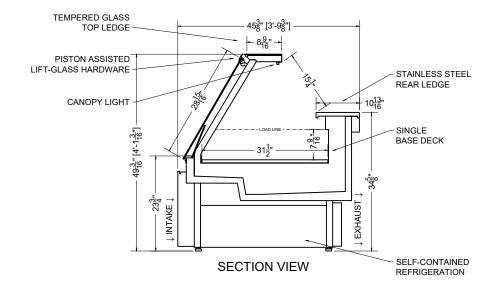

BTUH:3634

EVAP TEMP: 14°F PACKOUT VOLUME: 9.72 CUBIC FT. INTERNAL VOLUME: 26.12 CUBIC FT.

MODEL: SCS-49ASIL APPLICATION: FRESH MEAT DEFROST: TIME-OFF, 4/45MIN, 50° TEMP TERMINATION

<sup>\*</sup> R290 (PROPANE) REFRIGERATION AVAILABLE