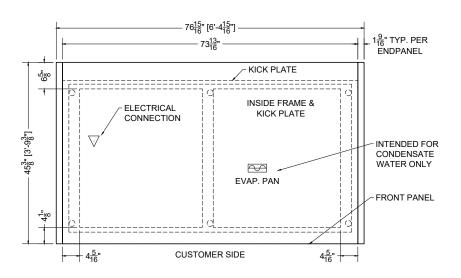

PLAN MECHANICAL VIEW

06.2-SCS-49ASIL-S (SELF-CONTAINED) HEMLOCK

| QTY   | DESCRIPTION              | PART NUMBER      | VOLTAGE | PHASE            | AMPS | TOTAL AMPS |
|-------|--------------------------|------------------|---------|------------------|------|------------|
| 2     | 34" LED 2700K, 24V       | LG-FX-XXX-X      | 115V    | 1                | 0.38 | 0.75       |
| 2     | EVAPORATOR FAN           | AFXXX            | 115V    | 1                | 0.20 | 0.40       |
| 2     | AIR SWEEP FAN            | AFXXX            | 115V    | 1                | 0.08 | 0.16       |
| 1     | COMPRESSOR               |                  | 115V    | 1                | 4.22 | 4.22       |
| 1     | CONDENSER COIL FAN MOTOR |                  | 115V    | 1                | 0.20 | 0.20       |
| 1     | EVAP PAN                 |                  | 115V    | 1                | 6.09 | 6.09       |
| 1     | GLASS HEATER             |                  | 115V    | 1                | 3.48 | 3.48       |
| CIRCU | IT#1 TOTAL AMPS: 15.30   | VOLTAGE:115/1/60 |         | CONNECTION:5-20P |      |            |