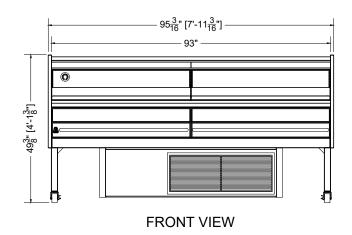

PACKOUT VOLUME: 18.64 CUBIC FT. INTERNAL VOLUME: 24.06 CUBIC FT.

> CONFORMS TO UL STD 471. CONFORMS TO NSF STD 7. CERTIFIED TO CAN/CSA STD

PLAN MECHANICAL VIEW