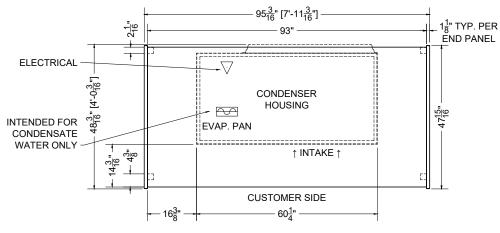

PACKOUT VOLUME: 18.64 CUBIC FT. INTERNAL VOLUME: 24.06 CUBIC FT.

> CONFORMS TO UL STD 471. CONFORMS TO NSF STD 7. CERTIFIED TO CAN/CSA STD

PLAN MECHANICAL VIEW