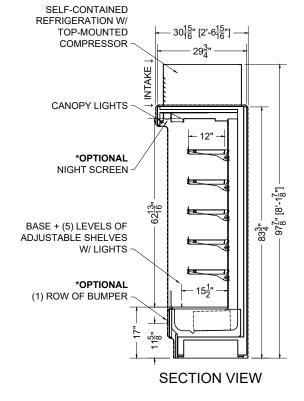

## PLAN MECHANICAL VIEW

07.8-MDC-82LVN-S (SELF-CONTAINED)

**LAWRENCE** QTY DESCRIPTION PART NUMBER VOLTAGE PHASE AMPS TOTAL AMPS 40" LED 3500K, FROSTED, 24V 12 LG-FX-XXX-X 115V 0.08 0.96 AFXXX EVAPORATOR FAN 115V 1.44 6 0.24 CONDENSING UNIT RF-CU-0455-A 208V 10.80 10.80 1 CONDENSATE EVAP PAN / 1500W / FULL EL-EV-XXXX 208V 7.21 7.21 CONDENSATE PUMP RF-MS-0442 115V 2.0 2.00 TOTAL AMPS:22.44

> PACKOUT VOLUME: 51.77 CUBIC FT. INTERNAL VOLUME: 71.03 CUBIC FT.

CONNECTION:L14-30P

VOLTAGE:208-230/1/60, 3-WIRE

CONFORMS TO UL STD 471. CONFORMS TO NSF STD 7. CERTIFIED TO CAN/CSA STD



CIRCUIT#1











CaseArts