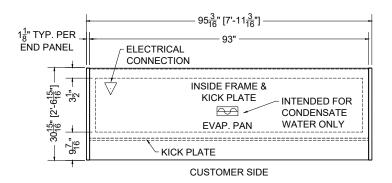

## PLAN MECHANICAL VIEW

07.8-MDC-82LVN-S (SELF-CONTAINED)

**LAWRENCE** QTY DESCRIPTION PART NUMBER VOLTAGE PHASE AMPS TOTAL AMPS 40" LED 3500K, FROSTED, 24V 12 LG-FX-XXX-X 115V 0.08 0.96 AFXXX EVAPORATOR FAN 115V 1.44 6 0.24 CONDENSING UNIT RF-CU-0455-A 208V 10.80 10.80 1 CONDENSATE EVAP PAN / 1500W / FULL EL-EV-XXXX 208V 7.21 7.21 CONDENSATE PUMP RF-MS-0442 115V 2.0 2.00 TOTAL AMPS:22.44

> PACKOUT VOLUME: 51.77 CUBIC FT. INTERNAL VOLUME: 71.03 CUBIC FT.

CONNECTION:L14-30P

VOLTAGE:208-230/1/60, 3-WIRE

CONFORMS TO UL STD 471. CONFORMS TO NSF STD 7. CERTIFIED TO CAN/CSA STD



CIRCUIT#1











CaseArts