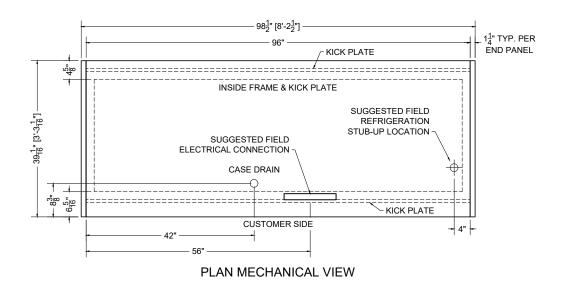

08.0-MDC-48LS-R

| QTY                                              | DESCRIPTION                 | PART NUMBER      | VOLTAGE | PHASE                 | AMPS | TOTAL AMPS |
|--------------------------------------------------|-----------------------------|------------------|---------|-----------------------|------|------------|
| 6                                                | 45" LED 3500K, FROSTED, 24V | LG-FX-XXX-X      | 115V    | 1                     | 0.09 | 0.54       |
| 4                                                | EVAPORATOR FAN              | RF-FA-XXXX       | 115V    | 1                     | 0.17 | 0.68       |
| CIRCUIT#1 (LIGHTS) TOTAL AMPS:0.54               |                             | VOLTAGE:115/1/60 |         | CONNECTION: HARDWIRED |      |            |
| CIRCUIT#2 (FANS) TOTAL AMPS: 0.68                |                             | VOLTAGE:115/1/60 |         | CONNECTION: HARDWIRED |      |            |
| MODEL: MDC-48LS APPLICATION: DELI                |                             | BTUH:6000        |         | EVAP TEMP: 24°F       |      |            |
| DEFROST: TIME-OFF, 4/40MIN, 47° TEMP TERMINATION |                             |                  |         |                       |      |            |