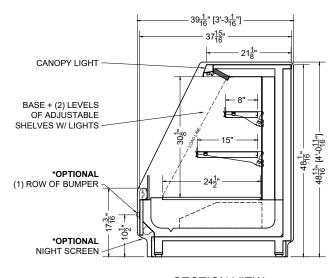

CONFORMS TO UL STD 471. CONFORMS TO NSF STD 7. CERTIFIED TO CAN/CSA STD C22.2 NO. 120.

**SECTION VIEW** 

**SPECIFICATION SHEET**