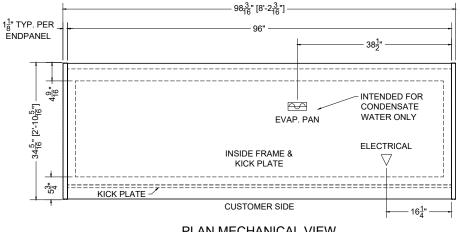

|            |
| MODEL: MDC-54HEM APPLICATION: DELI                   |                                    | BTUH:6800                        |             | EV                 | EVAP TEMP: 24°F |            |
| DEFROST: TIME-OFF, 4/40MIN, 47° TEMP TERMINATION     |                                    |                                  |             |                    |                 |            |
| SHIPPI                                               | NG DIMENSIONS: 108" X 48" X 68"    | PACKOUT VOLUME: 28.96 CUBIC FT.  |             |                    |                 |            |
| WEIGH                                                | IT: 1365 LBS                       | INTERNAL VOLUME: 37.10 CUBIC FT. |             |                    |                 |            |







PLAN MECHANICAL VIEW