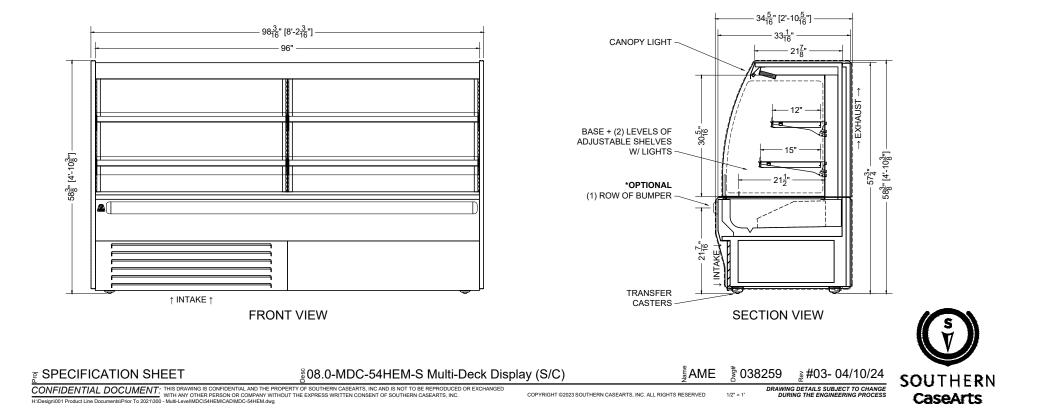

| 08.0-MDC-54HEM-S MULTI-DECK DISPLAY (SELF-CONTAINED) |                                    |                                  | APPALACHIAN |                    |                 |            |
|------------------------------------------------------|------------------------------------|----------------------------------|-------------|--------------------|-----------------|------------|
| QTY                                                  | DESCRIPTION                        | PART NUMBER                      | VOLTAGE     | PHASE              | AMPS            | TOTAL AMPS |
| 6                                                    | 45" LED 3500K, FROSTED, 24V        | LG-FX-XXX-X                      | 115V        | 1                  | 0.09            | 0.54       |
| 4                                                    | EVAPORATOR FAN                     | RF-FA-XXXX                       | 115V        | 1                  | 0.17            | 0.68       |
| 1                                                    | CONDENSING UNIT                    | RF-CU-0479-A                     | 115V        | 1                  | 11.90           | 11.90      |
| 1                                                    | CONDENSATE EVAP PAN / 1200W / FULL | EL-EV-XXXX                       | 115V        | 1                  | 10.00           | 10.00      |
| CIRCUIT#1 TOTAL AMPS:23.12                           |                                    | VOLTAGE:115/1/60                 |             | CONNECTION: L5-30P |                 |            |
| MODEL: MDC-54HEM APPLICATION: DELI                   |                                    | BTUH:6800                        |             | EV                 | EVAP TEMP: 24°F |            |
| DEFROST: TIME-OFF, 4/40MIN, 47° TEMP TERMINATION     |                                    |                                  |             |                    |                 |            |
| SHIPPI                                               | NG DIMENSIONS: 108" X 48" X 68"    | PACKOUT VOLUME: 28.96 CUBIC FT.  |             |                    |                 |            |
| WEIGH                                                | IT: 1365 LBS                       | INTERNAL VOLUME: 37.10 CUBIC FT. |             |                    |                 |            |